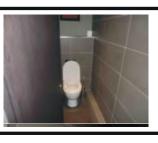

|
| 10 | HAND BASIN<br>Wall mounted white vitreous hand basin<br>White waste<br>Chrome monobloc                                                                                                                                       | Lightly marked<br>Water marked                                                                                 |
| 11 | <b>MISC.</b><br>Wicker bin<br>Chrome pedal bin and lid<br>Chrome toilet brush and holder                                                                                                                                     |                                                                                                                |



# LADIES TOILET









View 1

View 2

View 3

View 4









View 5

View 6

View 7

View 8

|   | DESCRIPTION                                                                                                                                                                                                                            | CONDITION    |
|---|----------------------------------------------------------------------------------------------------------------------------------------------------------------------------------------------------------------------------------------|--------------|
| 1 | <b>DOOR</b><br>Frame painted grey<br>Dark wood flush fitted door<br>Stainless steel finger plate and kickboard<br>Red plaque with ladies sign<br>Rear of the frame – the same<br>Rear of the door – the same<br>Stainless steel handle | Lightly worn |
|