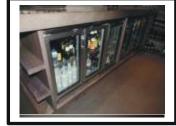

|   | DESCRIPTION                                                                                                                                                                                                                                                                                                     | CONDITION                                             |
|---|-----------------------------------------------------------------------------------------------------------------------------------------------------------------------------------------------------------------------------------------------------------------------------------------------------------------|-------------------------------------------------------|
| 1 | FREEZER - GRAM<br>Stainless steel door<br>Inside<br>Two white wire racks                                                                                                                                                                                                                                        |                                                       |
| 2 | FREEZER TWO - GRAM<br>Stainless steel door                                                                                                                                                                                                                                                                      | Light surface scratches                               |
| 3 | CHILLER UNIT – IMC BM100<br>Stainless steel<br>Two stainless steel sliding doors to top<br>Chrome handles<br>Three Polar Bottle chillers<br>Light working<br>Double glass doors with chrome handles<br>Two single polar wine chillers<br>Light working<br>Chrome rack inside<br>Glass doors with chrome handles |                                                       |
| 4 | HOT WATER DISPENSER – LINCAT                                                                                                                                                                                                                                                                                    | Light surface scratches<br>Light lime scale to nozzle |
| 5 | <b>COFFEE MACHINE – FRANKE</b><br>Digital                                                                                                                                                                                                                                                                       | Tenant advises not working                            |
| 6 | DISHWASHER – NELSON<br>Stainless steel                                                                                                                                                                                                                                                                          | Scratches to casing                                   |