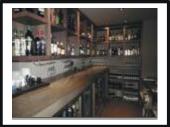

#### RESTAURANT

View 1

View 2

View 3

View 4

|   | DESCRIPTION                                                                                                                                                                                           | CONDITION |
|---|-------------------------------------------------------------------------------------------------------------------------------------------------------------------------------------------------------|-----------|
| 1 | <b>DOOR</b><br>Frame and surround grey wood<br>Chrome sign – Koobla bar and restaurant<br>Two grey sliding doors<br>Glass panels<br>Integrated chrome handles both sides and<br>twist lock both sides |           |
| 2 | <b>CEILING</b><br>Suspended – part painted light grey<br>Part painted dark grey                                                                                                                       |           |
| 3 | FIXTURES<br>Several flush fitted white plastic speakers<br>Air conditioning units<br>Black smoke detectors<br>Two eliminated fire exits signs                                                         |           |
| 4 | <b>WALLS</b><br>Part painted grey<br>Part dark grey wooden panels                                                                                                                                     |           |
| 5 | FIXTURES<br>Green fire exit sign<br>Dark wood display cabinets with<br>terracotta warrior figurines                                                                                                   |           |

Full Member - Association Of Independent Inventory Clerks

| Authorisation for sale and supply of alcohol       Premises license part one and part two Brown CCTV sign         FXED LIGHTING       Numerous chrome halogen inset down lighters         All bulbs working       Black wooden cubed conceoled lighting Working bulbs         Seven black china ornate uplighters each suspended by wires       Standard working bulbs         Standard working bulbs       Brown shades         Three black pendant long down lighters Working bulbs       WINDOWS CURTAINS & BLINDS         Double glazed casement with business sign writing       Grey wooden sill         Curtains – brushed steel curtain rail x 3       Six smathwall mounted storage heaters in writing writing scheme coloured curtains with integrated rings         HEATING       Six small wall mounted storage heaters in writing pointed grey         FLOOR       Large black ceramic files       Some while paint spats in far left corner Light surface scratches throughout Marked and chipped in front of bar area         11       PICTURES & MIRRORS       Ficture of a man with a Rams head Shelving unit behind         12       Two matching flug large grey tables       Some while paint spats in far left corner |    | Signs with food hygiene rating            |                                           |
|--------------------------------------------------------------------------------------------------------------------------------------------------------------------------------------------------------------------------------------------------------------------------------------------------------------------------------------------------------------------------------------------------------------------------------------------------------------------------------------------------------------------------------------------------------------------------------------------------------------------------------------------------------------------------------------------------------------------------------------------------------------------------------------------------------------------------------------------------------------------------------------------------------------------------------------------------------------------------------------------------------------------------------------------------------------------------------------------------------------------------------------------------------------------------------------------------------------------------------------------|----|-------------------------------------------|-------------------------------------------|
| Premises license part one and part two<br>Brown CCTV sign         FIXED LIGHTING         Numerous chrome halogen inset down<br>lighters         All bulbs working<br>Black wooden cubed concealed lighting<br>Working bulbs         Seven black china ornate uplighters each<br>suspended by wires<br>Standard working bulbs<br>Brown shades<br>Three black pendant long down lighters<br>Working bulbs         WINDOWS CURTAINS & BLINDS<br>Double glazed casement with business<br>sign writing<br>Grey wooden sill<br>Curtains – brushed steel curtain roll x 3<br>Six matching silver coloured curtains with<br>integrated rings         B       HEATING<br>Six small wall mounted storage heaters in<br>window area         9       WOODWORK<br>Sitring painted grey         10       FLOOR<br>Large black ceramic files         11       Pictures & MIRRORS<br>Picture of a mon with a Rams head<br>shelving unit behind         12       FREESTANDING FURNITURE                                                                                                                                                                                                                                                                     |    | Authorisation for sale and supply of      |                                           |
| Brown CCTV sign         FIXED LIGHTING         Numerous chrome halogen inset down lighters         All bulbs working         Black wooden cubed concealed lighting         Working bulbs         Seven black china ornate uplighters each suspended by wires         Standard working bulbs         Brown shades         Three black pendant long down lighters         Working bulbs         Brown shades         Three black pendant long down lighters         Working bulbs         Brown shades         Three black pendant long down lighters         Working bulbs         Brown shades         Three black pendant long down lighters         Working bulbs         Brown shades         Three black pendant long down lighters         Working bulbs         Brown shades         Three black pendant long down lighters         Working bulbs         Six small wall mounted storage heaters in window area         Bix small wall mounted storage heaters in window area         MODOWORK         Skitting painted grey         FLOR         Large black ceramic tiles       Some white paint spots in far left comer         Light surface scratches throughout         Marked a                                               |    | alcohol                                   |                                           |
| FIXED LIGHTING         Numerous chrome halogen inset down<br>lighters         All bubs working         Black wooden cubed concealed lighting         Working bubs         Seven black china ornate uplighters each<br>suspended by wires         Standard working bulbs         Brown shades         Three black pendant long down lighters         Working bubs         Bouble glazed casement with business<br>sign writing         Grey wooden sill         Curtains - brushed steel curtain rail x 3<br>Six matching silver coloured curtains with<br>integrated rings         HEATING         Six small wall mounted storage heaters in<br>window area         WOODWORK         Skirting painted grey         FLOOR         Large black ceramic tiles         Some white paint spots in far left corner<br>Light surface scratches throughout<br>Marked and chipped in front of bar area         11       Pictures & MIRRORS<br>Picture of a man with a Rams head<br>Shelving unit behind         12       FREESTANDING FURNITURE                                                                                                                                                                                                     |    | Premises license part one and part two    |                                           |
| Numerous chrome halogen inset down lighters       Numerous chrome halogen inset down lighters         All bulbs working       Black wooden cubed concealed lighting         Working bulbs       Seven black china ornate uplighters each suspended by wires         Standard working bulbs       Brown shades         Three black pendant long down lighters       WiNDOWS CURTAINS & BLINDS         Double glazed casement with business sign writing       Grey wooden sill         Curtains – brushed steel curtain rail x 3       Sik matching silver coloured curtains with integrated rings         HEATING       Sk small wall mounted storage heaters in window area         WOODWORK       Skitting painted grey         FLOOR       Large black ceramic tiles       Some white paint spats in far left corner Light surface scratches throughout Marked and chipped in front of bar area         PICTURES & MIRRORS       Picture of a man with a Rams head Shelving unit behind         FRESTANDING FURNITURE       FRESTANDING FURNITURE                                                                                                                                                                                       |    | Brown CCTV sign                           |                                           |
| lighters       All bulbs working         Black wooden cubed concealed lighting       Working bulbs         Seven black china ornate uplighters each suspended by wires       Standard working bulbs         Brown shades       Three black pendant long down lighters         Working bulbs       Brown shades         Three black pendant long down lighters       Working bulbs         Bouble glazed casement with business sign writing       Grey wooden sill         Curtains - brushed steel curtain rail x 3       Six matching silver coloured curtains with integrated rings         B       HEATING       Six small wall mounted storage heaters in window area         9       WOODWORK       Skirting painted grey         10       FICOR       Large black ceramic tiles       Some white paint spots in far left comer         11       Pictures & MIRRORS       Some white paint spots in far left comer         11       FREESTANDING FURNITURE       Some white paint spots in far left comer                                                                                                                                                                                                                            |    | FIXED LIGHTING                            |                                           |
| <ul> <li>Black wooden cubed concealed lighting<br/>Working bulbs</li> <li>Seven black china omate uplighters each<br/>suspended by wires</li> <li>Standard working bulbs</li> <li>Brown shades</li> <li>Three black pendant long down lighters</li> <li>Working bulbs</li> <li>Double glazed casement with business<br/>sign writing</li> <li>Grey wooden sill</li> <li>Curtains - brushed steel curtain rail x 3<br/>Six matching silver coloured curtains with<br/>integrated rings</li> <li>HEATING</li> <li>Six small wall mounted storage heaters in<br/>window area</li> <li>WOODWORK</li> <li>Skirting painted grey</li> <li>FLOOR</li> <li>Large black ceramic tiles</li> <li>Some white paint spots in far left corner<br/>Light surface scratches throughout<br/>Marked and chipped in front of bar area</li> <li>PICTURES &amp; MIRRORS</li> <li>Picture of a man with a Rams head<br/>Shelving unit behind</li> <li>FRESTANDING FURNITURE</li> </ul>                                                                                                                                                                                                                                                                           |    | -                                         |                                           |
| <ul> <li>Working bulbs<br/>Seven black china omate uplighters each<br/>suspended by wires<br/>Standard working bulbs<br/>Brown shades<br/>Three black pendant long down lighters<br/>Working bulbs</li> <li>WINDOWS CURTAINS &amp; BLINDS<br/>Double glazed casement with business<br/>sign writing<br/>Grey wooden sill<br/>Curtains - brushed steel curtain rail x 3<br/>Six matching silver coloured curtains with<br/>integrated rings</li> <li>HEATING<br/>Six small wall mounted storage heaters in<br/>window area</li> <li>WOODWORK<br/>Skirting painted grey</li> <li>FLOOR<br/>Large black ceramic tiles</li> <li>Some white paint spots in far left corner<br/>Light surface scratches throughout<br/>Marked and chipped in front of bar area</li> <li>PICTURES &amp; MIRRORS<br/>Picture of a man with a Rams head<br/>Shelving unit behind</li> <li>FREESTANDING FURNITURE</li> </ul>                                                                                                                                                                                                                                                                                                                                         |    | All bulbs working                         |                                           |
| <ul> <li>Seven black china omate uplighters each suspended by wires<br/>Standard working bulbs<br/>Brown shades<br/>Three black pendant long down lighters<br/>Working bulbs</li> <li>WINDOWS CURTAINS &amp; BLINDS<br/>Double glazed casement with business<br/>sign writing<br/>Grey wooden sill<br/>Curtains – brushed steel curtain rail x 3<br/>Six matching silver coloured curtains with<br/>integrated rings</li> <li>HEATING<br/>Six small wall mounted storage heaters in<br/>window area</li> <li>WOODWORK<br/>Skirting painted grey</li> <li>FLOOR<br/>Large black ceramic tiles</li> <li>Some white paint spots in far left corner<br/>Light surface scratches throughout<br/>Marked and chipped in front of bar area</li> <li>PICTURES &amp; MIRRORS<br/>Picture of a man with a Rams head<br/>Shelving unit behind</li> <li>FREESTANDING FURNITURE</li> </ul>                                                                                                                                                                                                                                                                                                                                                               |    | Black wooden cubed concealed lighting     |                                           |
| Seven black china ornate uplighters each suspended by wires         Standard working bulbs         Brown shades         Three black pendant long down lighters         WiNDOWS CURTAINS & BLINDS         Double glazed casement with business sign writing         Grey wooden sill         Curtains – brushed steel curtain rail x 3         Six matching silver coloured curtains with integrated rings         HEATING         Six small wall mounted storage heaters in window area         WOODWORK         Skirtling painted grey         FLOOR         Large black ceramic tiles         Some white paint spots in far left corner Light surface scratches throughout Marked and chipped in front of bar area         Pictures & MIRRORS         Picture of a man with a Rams head Shelving unit behind         FREESTANDING FURNITURE                                                                                                                                                                                                                                                                                                                                                                                              | 4  | Working bulbs                             |                                           |
| Brown shades       Three black pendant long down lighters         Working bulbs       WINDOWS CURTAINS & BLINDS         Double glazed casement with business sign writing       Grey wooden sill         Curtains – brushed steel curtain rail x 3       Six matching silver coloured curtains with integrated rings         B       HEATING         Six small wall mounted storage heaters in window area         P       WOODWORK         Skirting painted grey         FLOOR         Large black ceramic tiles       Some white paint spots in far left corner Light surface scratches throughout Marked and chipped in front of bar area         PICTURES & MIRRORS       Picture of a man with a Rams head Shelving unit behind         PI2       FREESTANDING FURNITURE                                                                                                                                                                                                                                                                                                                                                                                                                                                              | 0  | · •                                       |                                           |
| Three black pendant long down lighters<br>Working bulbsWiNDOWS CURTAINS & BLINDS<br>Double glazed casement with business<br>sign writing<br>Grey wooden sill<br>Curtains – brushed steel curtain rail x 3<br>Six matching silver coloured curtains with<br>integrated ringsBHEATING<br>Six small wall mounted storage heaters in<br>window area9WOODWORK<br>Skirting painted grey10FLOOR<br>Large black ceramic tiles11PICTURES & MIRRORS<br>Picture of a man with a Rams head<br>Shelving unit behind12FREESTANDING FURNITURE                                                                                                                                                                                                                                                                                                                                                                                                                                                                                                                                                                                                                                                                                                             |    | Standard working bulbs                    |                                           |
| Working bulbs         WiNDOWS CURTAINS & BLINDS         Double glazed casement with business sign writing         Grey wooden sill         Curtains – brushed steel curtain rail x 3         Six matching silver coloured curtains with integrated rings         HEATING         Six small wall mounted storage heaters in window area         WOODWORK         Skirting painted grey         FLOOR         Large black ceramic tiles         Some white paint spots in far left corner Light surface scratches throughout Marked and chipped in front of bar area         PICTURES & MIRRORS         Picture of a man with a Rams head Shelving unit behind         FREESTANDING FURNITURE                                                                                                                                                                                                                                                                                                                                                                                                                                                                                                                                                |    | Brown shades                              |                                           |
| 7       WiNDOWS CURTAINS & BLINDS<br>Double glazed casement with business<br>sign writing<br>Grey wooden sill<br>Curtains – brushed steel curtain rail x 3<br>Six matching silver coloured curtains with<br>integrated rings         8       HEATING<br>Six small wall mounted storage heaters in<br>window area         9       WOODWORK<br>Skirting painted grey         10       FLOOR<br>Large black ceramic tiles         11       PICTURES & MIRRORS<br>Picture of a man with a Rams head<br>Shelving unit behind         12       FREESTANDING FURNITURE                                                                                                                                                                                                                                                                                                                                                                                                                                                                                                                                                                                                                                                                            |    | Three black pendant long down lighters    |                                           |
| Pouble glazed casement with business sign writing       Grey wooden sill         Curtains - brushed steel curtain rail x 3       Six matching silver coloured curtains with integrated rings         8       HEATING         9       WOODWORK         Skirting painted grey         FLOOR         Large black ceramic tiles         10         PICTURES & MIRRORS         Picture of a man with a Rams head         Shelving unit behind         12                                                                                                                                                                                                                                                                                                                                                                                                                                                                                                                                                                                                                                                                                                                                                                                        |    | Working bulbs                             |                                           |
| sign writing<br>Grey wooden sill<br>Curtains – brushed steel curtain rail x 3<br>Six matching silver coloured curtains with<br>integrated rings8HEATING<br>Six small wall mounted storage heaters in<br>window area9WOODWORK<br>Skirting painted grey10FLOOR<br>Large black ceramic tilesSome white paint spots in far left corner<br>Light surface scratches throughout<br>Marked and chipped in front of bar area11PICTURES & MIRRORS<br>Picture of a man with a Rams head<br>Shelving unit behindFREESTANDING FURNITURE                                                                                                                                                                                                                                                                                                                                                                                                                                                                                                                                                                                                                                                                                                                 |    | WINDOWS CURTAINS & BLINDS                 |                                           |
| 7       Grey wooden sill         Curtains - brushed steel curtain rail x 3         Six matching silver coloured curtains with         integrated rings         8         HEATING         Six small wall mounted storage heaters in window area         9         WOODWORK         Skirting painted grey         FLOOR         Large black ceramic files         Some white paint spots in far left corner         Light surface scratches throughout         Marked and chipped in front of bar area         11       Picturess & MIRRORS         Picture of a man with a Rams head         Shelving unit behind         12       FREESTANDING FURNITURE                                                                                                                                                                                                                                                                                                                                                                                                                                                                                                                                                                                   |    |                                           |                                           |
| Curtains - brushed steel curtain rail x 3<br>Six matching silver coloured curtains with<br>integrated ringsHEATING<br>Six small wall mounted storage heaters in<br>window areaWOODWORK<br>Skirting painted greyWooDWORK<br>Skirting painted greyFLOOR<br>Large black ceramic tilesPictures & MIRRORS<br>Picture of a man with a Rams head<br>Shelving unit behindFREESTANDING FURNITURE                                                                                                                                                                                                                                                                                                                                                                                                                                                                                                                                                                                                                                                                                                                                                                                                                                                    | 7  |                                           |                                           |
| Six matching silver coloured curtains with<br>integrated ringsHEATING<br>Six small wall mounted storage heaters in<br>window areaYWOODWORK<br>Skirting painted greyP10FLOOR<br>Large black ceramic tilesSome white paint spots in far left corner<br>Light surface scratches throughout<br>Marked and chipped in front of bar area11PICTURES & MIRRORS<br>Picture of a man with a Rams head<br>Shelving unit behindFLOOR<br>R<br>R12FREESTANDING FURNITUREFURMITURE                                                                                                                                                                                                                                                                                                                                                                                                                                                                                                                                                                                                                                                                                                                                                                        | /  |                                           |                                           |
| integrated rings       integrated rings         B       HEATING<br>Six small wall mounted storage heaters in<br>window area       Woodwork         9       WOODWORK<br>Skirting painted grey       Skirting painted grey         10       FLOOR<br>Large black ceramic tiles       Some white paint spots in far left corner<br>Light surface scratches throughout<br>Marked and chipped in front of bar area         11       PICTURES & MIRRORS<br>Picture of a man with a Rams head<br>Shelving unit behind       FURESTANDING FURNITURE                                                                                                                                                                                                                                                                                                                                                                                                                                                                                                                                                                                                                                                                                                |    |                                           |                                           |
| <ul> <li>8 Six small wall mounted storage heaters in window area</li> <li>9 WOODWORK<br/>Skirting painted grey</li> <li>10 FLOOR<br/>Large black ceramic tiles</li> <li>11 PICTURES &amp; MIRRORS<br/>Picture of a man with a Rams head<br/>Shelving unit behind</li> <li>12 FREESTANDING FURNITURE</li> </ul>                                                                                                                                                                                                                                                                                                                                                                                                                                                                                                                                                                                                                                                                                                                                                                                                                                                                                                                             |    | -                                         |                                           |
| window area       9     WOODWORK<br>Skirting painted grey       10     FLOOR<br>Large black ceramic tiles     Some white paint spots in far left corner<br>Light surface scratches throughout<br>Marked and chipped in front of bar area       11     PICTURES & MIRRORS<br>Picture of a man with a Rams head<br>Shelving unit behind     FREESTANDING FURNITURE                                                                                                                                                                                                                                                                                                                                                                                                                                                                                                                                                                                                                                                                                                                                                                                                                                                                           |    | HEATING                                   |                                           |
| 9     WOODWORK<br>Skirting painted grey       10     FLOOR<br>Large black ceramic tiles     Some white paint spots in far left corner<br>Light surface scratches throughout<br>Marked and chipped in front of bar area       11     PICTURES & MIRRORS<br>Picture of a man with a Rams head<br>Shelving unit behind     FREESTANDING FURNITURE                                                                                                                                                                                                                                                                                                                                                                                                                                                                                                                                                                                                                                                                                                                                                                                                                                                                                             | 8  | Six small wall mounted storage heaters in |                                           |
| 9       Skirting painted grey         10       FLOOR         Large black ceramic tiles       Some white paint spots in far left corner         Light surface scratches throughout       Marked and chipped in front of bar area         11       PICTURES & MIRRORS         Picture of a man with a Rams head       Shelving unit behind         12       FREESTANDING FURNITURE                                                                                                                                                                                                                                                                                                                                                                                                                                                                                                                                                                                                                                                                                                                                                                                                                                                           |    | window area                               |                                           |
| Skirting painted grey       Skirting painted grey         10       FLOOR         Large black ceramic tiles       Some white paint spots in far left corner         Light surface scratches throughout       Marked and chipped in front of bar area         11       PICTURES & MIRRORS         Picture of a man with a Rams head         Shelving unit behind         12                                                                                                                                                                                                                                                                                                                                                                                                                                                                                                                                                                                                                                                                                                                                                                                                                                                                  | 0  | WOODWORK                                  |                                           |
| 10Large black ceramic tilesSome white paint spots in far left corner<br>Light surface scratches throughout<br>Marked and chipped in front of bar area11PICTURES & MIRRORS<br>Picture of a man with a Rams head<br>Shelving unit behindSome white paint spots in far left corner<br>Light surface scratches throughout<br>Marked and chipped in front of bar area12FREESTANDING FURNITURESome white paint spots in far left corner<br>Light surface scratches throughout<br>Marked and chipped in front of bar area                                                                                                                                                                                                                                                                                                                                                                                                                                                                                                                                                                                                                                                                                                                         | 1  | Skirting painted grey                     |                                           |
| 10       Light surface scratches throughout<br>Marked and chipped in front of bar area         11       PICTURES & MIRRORS<br>Picture of a man with a Rams head<br>Shelving unit behind         12       FREESTANDING FURNITURE                                                                                                                                                                                                                                                                                                                                                                                                                                                                                                                                                                                                                                                                                                                                                                                                                                                                                                                                                                                                            |    | FLOOR                                     |                                           |
| Light surface scratches throughout         Marked and chipped in front of bar area         Pictures & MIRRORS         Picture of a man with a Rams head         Shelving unit behind         FREESTANDING FURNITURE                                                                                                                                                                                                                                                                                                                                                                                                                                                                                                                                                                                                                                                                                                                                                                                                                                                                                                                                                                                                                        | 10 | Large black ceramic tiles                 | Some white paint spots in far left corner |
| PICTURES & MIRRORS       Picture of a man with a Rams head       Shelving unit behind       FREESTANDING FURNITURE                                                                                                                                                                                                                                                                                                                                                                                                                                                                                                                                                                                                                                                                                                                                                                                                                                                                                                                                                                                                                                                                                                                         | 10 |                                           | Light surface scratches throughout        |
| 11       Picture of a man with a Rams head         Shelving unit behind         12                                                                                                                                                                                                                                                                                                                                                                                                                                                                                                                                                                                                                                                                                                                                                                                                                                                                                                                                                                                                                                                                                                                                                         |    |                                           | Marked and chipped in front of bar area   |
| Shelving unit behind       12                                                                                                                                                                                                                                                                                                                                                                                                                                                                                                                                                                                                                                                                                                                                                                                                                                                                                                                                                                                                                                                                                                                                                                                                              |    | PICTURES & MIRRORS                        |                                           |
| 12 FREESTANDING FURNITURE                                                                                                                                                                                                                                                                                                                                                                                                                                                                                                                                                                                                                                                                                                                                                                                                                                                                                                                                                                                                                                                                                                                                                                                                                  | 11 | Picture of a man with a Rams head         |                                           |
| 12                                                                                                                                                                                                                                                                                                                                                                                                                                                                                                                                                                                                                                                                                                                                                                                                                                                                                                                                                                                                                                                                                                                                                                                                                                         |    | Shelving unit behind                      |                                           |
| Two matching large grey tables                                                                                                                                                                                                                                                                                                                                                                                                                                                                                                                                                                                                                                                                                                                                                                                                                                                                                                                                                                                                                                                                                                                                                                                                             | 10 | FREESTANDING FURNITURE                    |                                           |
|                                                                                                                                                                                                                                                                                                                                                                                                                                                                                                                                                                                                                                                                                                                                                                                                                                                                                                                                                                                                                                                                                                                                                                                                                                            | 12 | Two matching large grey tables            |                                           |