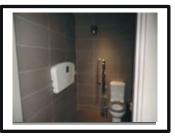

ee chrome inset downlighters<br>Working bulbs<br>Three matching black table lamps design<br>wall mounted lights<br>Semi circular black shades<br>Working bulbs                                                                                |           |

Full Member - Association Of Independent Inventory Clerks



|   | Illuminated fire escape sign        |                    |
|---|-------------------------------------|--------------------|
| , | WOODWORK                            |                    |
| 0 | Skirting painted grey               | Nicked and chipped |
|   | FLOOR                               |                    |
| 7 | Large grey ceramic tiles            |                    |
|   | Two chrome black plastic door stops | Light marks around |



## **DISABLED TOILET**









View 1

View 2

View 3

View 4









View 5

View 6



View 8

|   | DESCRIPTION                                                                                                                                                                                                                                                       | CONDITION                          |
|---|-------------------------------------------------------------------------------------------------------------------------------------------------------------------------------------------------------------------------------------------------------------------|------------------------------------|
| 1 | DOOR<br>Frame painted grey<br>Door – dark wood flush fitted<br>Disabled sign plaque<br>Stainless steel handle<br>Chrom