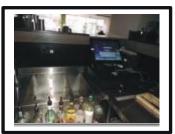

## **BAR AREA OPEN PLAN**

View 1

View 2

View 3

View 4

View 5

View 6

View 7

View 8

|   | DESCRIPTION                                                                                | CONDITION |
|---|--------------------------------------------------------------------------------------------|-----------|
| 1 | <b>CEILING</b><br>Painted grey                                                             |           |
| 2 | FIXTURES<br>Grey square vent<br>Two black heat sensors – green LED light                   |           |
| 3 | WALLS<br>Painted grey                                                                      |           |
| 4 | FIXTURES<br>Wooden open plan bottle storage<br>Several compartments<br>Grey wooden support |           |

Full Member - Association Of Independent Inventory Clerks

| Numerous wine glasses and champagne<br>glasses                      |  |
|---------------------------------------------------------------------|--|
| glasses                                                             |  |
|                                                                     |  |
| Open plan shelving unit                                             |  |
| Three shelves                                                       |  |
| CCTV sign                                                           |  |
| Licensing act 2003 sign                                             |  |
| FIXED LIGHTING                                                      |  |
| 5 Eighteen chrome halogen down lighters                             |  |
| Working bulbs                                                       |  |
| FLOOR                                                               |  |
| Large grey ceramic tiles Light spot marks and surface scratches     |  |
| WORK SURFACE ON BAR                                                 |  |
| Grey granite Numerous rug marks                                     |  |
| 7 Grout chipped at edges                                            |  |
| Stains                                                              |  |
| SINK                                                                |  |
| Stainless steel sink                                                |  |
| Chrome waste Surface scratches to bowl                              |  |
| Chrome monobloc                                                     |  |
| White ceramic indicators and drainer Surface scratches              |  |
| Two further stainless steel sinks used for                          |  |
| 8 drainage with chrome divider                                      |  |
| Small circular chrome sink                                          |  |
| Chrome waste                                                        |  |
| Chrome overflow attached chain and black                            |  |
| plug                                                                |  |
| Individual chrome hot and cold taps with red<br>and blue indicators |  |
|                                                                     |  |
| MISC                                                                |  |
| Four matching champagne tables and buckets                          |  |
| Red handles                                                         |  |
|                                                                     |  |
| Computer till Tenant advises not working                            |  |
| Numerous bottles of wine spirits, beer and soft                     |  |
| drinks                                                              |  |
| Stocking tray – not part of inventory                               |  |