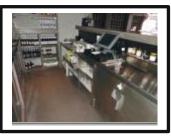

#### **SELF SERVICE BUFFET**

View 1

View 2

View 3

View 4

|   | DESCRIPTION                                                                                                                                                                                                                            | CONDITION                   |
|---|----------------------------------------------------------------------------------------------------------------------------------------------------------------------------------------------------------------------------------------|-----------------------------|
| 1 | DOOR<br>Frame grey wood<br>Dark wood double doors<br>Each with chrome finger plates and base<br>plates<br>Left door with chrome Ingersoll lock<br>Rear of both doors stainless steel handles                                           | Left door chipped mid level |
| 2 | <b>CEILING</b><br>Painted grey                                                                                                                                                                                                         |                             |
| 3 | FIXTURES<br>Two grey air conditioning units<br>Two matching white circular speakers<br>Working<br>Black heat detector                                                                                                                  |                             |
| 4 | WALLS<br>Wallpapered with book design in shelving                                                                                                                                                                                      |                             |
| 5 | FIXTURES<br>Dark wood display cabinet to right wall with<br>several open bookcases<br>Seven double cupboards to base with chrome<br>handles and locks complete<br>Large black flat screen LG TV<br>Several wires and control box under |                             |

Full Member - Association Of Independent Inventory Clerks

|    | FIXED LIGHTING                                                         |                                                      |
|----|------------------------------------------------------------------------|------------------------------------------------------|
|    | Twelve chrome halogen inset down lighters                              |                                                      |
|    | Working bulbs                                                          |                                                      |
| 6  | Large chandelier style light                                           |                                                      |
| Ū  | Several flexible arms                                                  |                                                      |
|    | All working bulbs                                                      |                                                      |
|    | Shades intact                                                          |                                                      |
| -  | HEATING                                                                |                                                      |
| 7  | Air conditioning                                                       |                                                      |
| 0  | WOODWORK                                                               |                                                      |
| 8  | Skirting painted grey                                                  |                                                      |
| 9  | FLOOR                                                                  |                                                      |
| 7  | Large grey ceramic tiles                                               | Several light spot marks                             |
|    | FREESTANDING FURNITURE                                                 |                                                      |
|    | Large table in two sections                                            |                                                      |
| 10 | Wooden base                                                            |                                                      |
|    | Chrome central display unit                                            |                                                      |
|    | Several chrome plates attached                                         |                                                      |
|    | CUPBOARD OFF                                                           |                                                      |
|    | Dark wood work top                                                     | Light nicks and chips throughout especially to edges |
| 11 | Eight dark wood cupboards under                                        |                                                      |
|    | Chrome handles and locks                                               |                                                      |
|    | Doors above                                                            |                                                      |
|    | Chrome handles complete                                                |                                                      |
| 12 | SOCKETS & SWITCHES                                                     |                                                      |
| 12 | All brushed chrome                                                     |                                                      |
|    | MISC                                                                   |                                                      |
|    | Five stainless steel hotplates                                         |                                                      |
|    | One with cover                                                         |                                                      |
|    | Two fruit juice dispensers                                             |                                                      |
| 13 | Chrome lids and trays                                                  |                                                      |
|    |                                                                        |                                                      |
|    | Three matching chrome food dispensers                                  |                                                      |
|    | Three matching chrome food dispensers<br>Glass lids and chrome handles |                                                      |
|    | -                                                                      |                                                      |

| Working green LED lights                                |  |
|---------------------------------------------------------|--|
| Chrome unit with three square plates for jam dispensers |  |
| Chrome four way toaster                                 |  |
| Black lamp with black shade                             |  |
| Two black wire vases                                    |  |
| Numerous books including encyclopaedia<br>Britannia     |  |
| Stone trough with thriving plants                       |  |
| Black metal three way newspaper dispenser               |  |
| White plastic digital control                           |  |