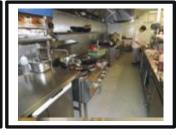

|   | DESCRIPTION                                                                                                                                                                                                                                                                                                     | CONDITION                                             |
|---|-----------------------------------------------------------------------------------------------------------------------------------------------------------------------------------------------------------------------------------------------------------------------------------------------------------------|-------------------------------------------------------|
| 1 | FREEZER - GRAM<br>Stainless steel door<br>Inside<br>Two white wire racks                                                                                                                                                                                                                                        |                                                       |
| 2 | FREEZER TWO - GRAM<br>Stainless steel door                                                                                                                                                                                                                                                                      | Light surface scratches                               |
| 3 | CHILLER UNIT – IMC BM100<br>Stainless steel<br>Two stainless steel sliding doors to top<br>Chrome handles<br>Three Polar Bottle chillers<br>Light working<br>Double glass doors with chrome handles<br>Two single polar wine chillers<br>Light working<br>Chrome rack inside<br>Glass doors with chrome handles |                                                       |
| 4 | HOT WATER DISPENSER – LINCAT                                                                                                                                                                                                                                                                                    | Light surface scratches<br>Light lime scale to nozzle |
| 5 | <b>COFFEE MACHINE – FRANKE</b><br>Digital                                                                                                                                                                                                                                                                       | Tenant advises not working                            |
| 6 | DISHWASHER – NELSON<br>Stainless steel                                                                                                                                                                                                                                                                          | Scratches to casing                                   |