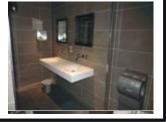

## **BAR AREA OPEN PLAN**

View 1

View 2

View 3

View 4

View 5

View 6

View 7

View 8

|   | DESCRIPTION                                                                                | CONDITION |
|---|--------------------------------------------------------------------------------------------|-----------|
| 1 | <b>CEILING</b><br>Painted grey                                                             |           |
| 2 | FIXTURES<br>Grey square vent<br>Two black heat sensors – green LED light                   |           |
| 3 | WALLS<br>Painted grey                                                                      |           |
| 4 | FIXTURES<br>Wooden open plan bottle storage<br>Several compartments<br>Grey wooden support |           |