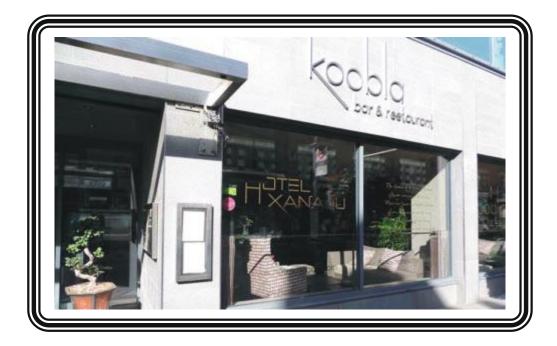

#### RESTAURANT

View 1

View 2

View 3

View 4

|   | DESCRIPTION                                                                                                                                                                                           | CONDITION |
|---|-------------------------------------------------------------------------------------------------------------------------------------------------------------------------------------------------------|-----------|
| 1 | <b>DOOR</b><br>Frame and surround grey wood<br>Chrome sign – Koobla bar and restaurant<br>Two grey sliding doors<br>Glass panels<br>Integrated chrome handles both sides and<br>twist lock both sides |           |
| 2 | <b>CEILING</b><br>Suspended – part painted light grey<br>Part painted dark grey                                                                                                                       |           |
| 3 | FIXTURES<br>Several flush fitted white plastic speakers<br>Air conditioning units<br>Black smoke detectors<br>Two eliminated fire exits signs                                                         |           |
| 4 | <b>WALLS</b><br>Part painted grey<br>Part dark grey wooden panels                                                                                                                                     |           |
| 5 | FIXTURES<br>Green fire exit sign<br>Dark wood display cabinets with<br>terracotta warrior figurines                                                                                                   |           |