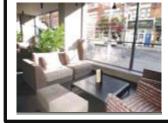

#### RESTAURANT

View 1

View 2

View 3

View 4

|   | DESCRIPTION                                                                                                                                                                                           | CONDITION |
|---|-------------------------------------------------------------------------------------------------------------------------------------------------------------------------------------------------------|-----------|
| 1 | <b>DOOR</b><br>Frame and surround grey wood<br>Chrome sign – Koobla bar and restaurant<br>Two grey sliding doors<br>Glass panels<br>Integrated chrome handles both sides and<br>twist lock both sides |           |
| 2 | <b>CEILING</b><br>Suspended – part painted light grey<br>Part painted dark grey                                                                                                                       |           |
| 3 | FIXTURES<br>Several flush fitted white plastic speakers<br>Air conditioning units<br>Black smoke detectors<br>Two eliminated fire exits signs                                                         |           |
| 4 | <b>WALLS</b><br>Part painted grey<br>Part dark grey wooden panels                                                                                                                                     |           |
| 5 | FIXTURES<br>Green fire exit sign<br>Dark wood display cabinets with<br>terracotta warrior figurines                                                                                                   |           |

|   | Black legs                                                            |                                                       |
|---|-----------------------------------------------------------------------|-------------------------------------------------------|
|   | Each with eight wooden chairs with beige seat and back cushions       |                                                       |
|   | Five matching grey tables with black legs                             |                                                       |
|   | Each with four wooden chairs with beige seat and back cushions        | Lightly marked                                        |
|   | Five matching smaller grey tables with black legs                     |                                                       |
|   | Each with two grey wooden chairs with beige seat and back cushions    | Lightly marked                                        |
|   | Two matching black circular tables with<br>black turn tables          |                                                       |
|   | Each with four grey wooden chairs with beige seat and back cushions   |                                                       |
|   | Four matching pink and grey checked arm chairs                        |                                                       |
|   | Black wooden legs                                                     |                                                       |
|   | Four matching grey sofas with two seat and back cushions              | Lightly creased                                       |
|   | Four poufs'                                                           |                                                       |
|   | Three matching black coffee tables with metal legs                    | Light ring marks                                      |
|   | Eight matching pink and grey checked scatter cushions                 | Surface scratches                                     |
|   | Fire label seen                                                       |                                                       |
|   | Four matching red scatter cushions                                    |                                                       |
|   | Fire labels seen                                                      |                                                       |
|   | Three matching red wood Chinese style                                 |                                                       |
|   | Cabinets – all handles and locks complete                             |                                                       |
|   | Red and black Chinese style cabinet                                   |                                                       |
|   | All handles complete                                                  |                                                       |
|   | Ten matching grey wooden bar stools with beige seat and back cushions | Light spot marks                                      |
|   | CUPBOARD OFF                                                          |                                                       |
|   | Triple wardrobe with single door and bi fold door                     | Bi fold door – scuff marks low level<br>Stiff to open |
| 3 | Grey handles                                                          |                                                       |
|   | Inside                                                                |                                                       |
|   | Chrome hanging rail                                                   |                                                       |
|   | Numerous wooden hangers                                               |                                                       |