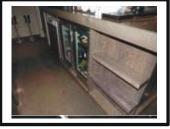

|   | DESCRIPTION                                                                                                                                                                                                                                                                                                     | CONDITION                                             |
|---|-----------------------------------------------------------------------------------------------------------------------------------------------------------------------------------------------------------------------------------------------------------------------------------------------------------------|-------------------------------------------------------|
| 1 | FREEZER - GRAM<br>Stainless steel door<br>Inside<br>Two white wire racks                                                                                                                                                                                                                                        |                                                       |
| 2 | FREEZER TWO - GRAM<br>Stainless steel door                                                                                                                                                                                                                                                                      | Light surface scratches                               |
| 3 | CHILLER UNIT – IMC BM100<br>Stainless steel<br>Two stainless steel sliding doors to top<br>Chrome handles<br>Three Polar Bottle chillers<br>Light working<br>Double glass doors with chrome handles<br>Two single polar wine chillers<br>Light working<br>Chrome rack inside<br>Glass doors with chrome handles |                                                       |
| 4 | HOT WATER DISPENSER – LINCAT                                                                                                                                                                                                                                                                                    | Light surface scratches<br>Light lime scale to nozzle |
| 5 | <b>COFFEE MACHINE – FRANKE</b><br>Digital                                                                                                                                                                                                                                                                       | Tenant advises not working                            |
| 6 | DISHWASHER – NELSON<br>Stainless steel                                                                                                                                                                                                                                                                          | Scratches to casing                                   |