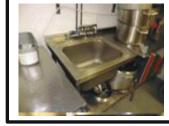

Full Member - Association Of Independent Inventory Clerks

| Numerous wine glasses and champagne<br>glasses                      |  |
|---------------------------------------------------------------------|--|
| glasses                                                             |  |
|                                                                     |  |
| Open plan shelving unit                                             |  |
| Three shelves                                                       |  |
| CCTV sign                                                           |  |
| Licensing act 2003 sign                                             |  |
| FIXED LIGHTING                                                      |  |
| 5 Eighteen chrome halogen down lighters                             |  |
| Working bulbs                                                       |  |
| FLOOR                                                               |  |
| Large grey ceramic tiles Light spot marks and surface scratches     |  |
| WORK SURFACE ON BAR                                                 |  |
| Grey granite Numerous rug marks                                     |  |
| 7 Grout chipped at edges                                            |  |
| Stains                                                              |  |
| SINK                                                                |  |
| Stainless steel sink                                                |  |
| Chrome waste Surface scratches to bowl                              |  |
| Chrome monobloc                                                     |  |
| White ceramic indicators and drainer Surface scratches              |  |
| Two further stainless steel sinks used for                          |  |
| 8 drainage with chrome divider                                      |  |
| Small circular chrome sink                                          |  |
| Chrome waste                                                        |  |
| Chrome overflow attached chain and black                            |  |
| plug                                                                |  |
| Individual chrome hot and cold taps with red<br>and blue indicators |  |
|                                                                     |  |
| MISC                                                                |  |
| Four matching champagne tables and buckets                          |  |
| Red handles                                                         |  |
|                                                                     |  |
| Computer till Tenant advises not working                            |  |
| Numerous bottles of wine spirits, beer and soft                     |  |
| drinks                                                              |  |
| Stocking tray – not part of inventory                               |  |