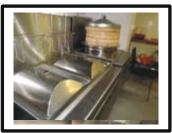

|   | DESCRIPTION                                                                                                                                                                                                                                                                                                     | CONDITION                                             |
|---|-----------------------------------------------------------------------------------------------------------------------------------------------------------------------------------------------------------------------------------------------------------------------------------------------------------------|-------------------------------------------------------|
| 1 | FREEZER - GRAM<br>Stainless steel door<br>Inside<br>Two white wire racks                                                                                                                                                                                                                                        |                                                       |
| 2 | FREEZER TWO - GRAM<br>Stainless steel door                                                                                                                                                                                                                                                                      | Light surface scratches                               |
| 3 | CHILLER UNIT – IMC BM100<br>Stainless steel<br>Two stainless steel sliding doors to top<br>Chrome handles<br>Three Polar Bottle chillers<br>Light working<br>Double glass doors with chrome handles<br>Two single polar wine chillers<br>Light working<br>Chrome rack inside<br>Glass doors with chrome handles |                                                       |
| 4 | HOT WATER DISPENSER – LINCAT                                                                                                                                                                                                                                                                                    | Light surface scratches<br>Light lime scale to nozzle |
| 5 | <b>COFFEE MACHINE – FRANKE</b><br>Digital                                                                                                                                                                                                                                                                       | Tenant advises not working                            |
| 6 | DISHWASHER – NELSON<br>Stainless steel                                                                                                                                                                                                                                                                          | Scratches to casing                                   |