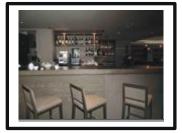

## **BAR AREA OPEN PLAN**

View 1

View 2

View 3

View 4

View 5

View 6

View 7

View 8

|   | DESCRIPTION                                                                                | CONDITION |
|---|--------------------------------------------------------------------------------------------|-----------|
| 1 | <b>CEILING</b><br>Painted grey                                                             |           |
| 2 | FIXTURES<br>Grey square vent<br>Two black heat sensors – green LED light                   |           |
| 3 | WALLS<br>Painted grey                                                                      |           |
| 4 | FIXTURES<br>Wooden open plan bottle storage<br>Several compartments<br>Grey wooden support |           |

Full Member - Association Of Independent Inventory Clerks

| Numerous wine glasses and champagne<br>glasses                      |  |
|---------------------------------------------------------------------|--|
| glasses                                                             |  |
|                                                                     |  |
| Open plan shelving unit                                             |  |
| Three shelves                                                       |  |
| CCTV sign                                                           |  |
| Licensing act 2003 sign                                             |  |
| FIXED LIGHTING                                                      |  |
| 5 Eighteen chrome halogen down lighters                             |  |
| Working bulbs                                                       |  |
| FLOOR                                                               |  |
| Large grey ceramic tiles Light spot marks and surface scratches     |  |
| WORK SURFACE ON BAR                                                 |  |
| Grey granite Numerous rug marks                                     |  |
| 7 Grout chipped at edges                                            |  |
| Stains                                                              |  |
| SINK                                                                |  |
| Stainless steel sink                                                |  |
| Chrome waste Surface scratches to bowl                              |  |
| Chrome monobloc                                                     |  |
| White ceramic indicators and drainer Surface scratches              |  |
| Two further stainless steel sinks used for                          |  |
| 8 drainage with chrome divider                                      |  |
| Small circular chrome sink                                          |  |
| Chrome waste                                                        |  |
| Chrome overflow attached chain and black                            |  |
| plug                                                                |  |
| Individual chrome hot and cold taps with red<br>and blue indicators |  |
|                                                                     |  |
| MISC                                                                |  |
| Four matching champagne tables and buckets                          |  |
| Red handles                                                         |  |
|                                                                     |  |
| Computer till Tenant advises not working                            |  |
| Numerous bottles of wine spirits, beer and soft                     |  |
| drinks                                                              |  |
| Stocking tray – not part of inventory                               |  |