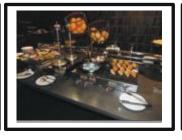

Full Member - Association Of Independent Inventory Clerks

|    | FIXED LIGHTING                                                         |                                                      |
|----|------------------------------------------------------------------------|------------------------------------------------------|
|    | Twelve chrome halogen inset down lighters                              |                                                      |
|    | Working bulbs                                                          |                                                      |
| 6  | Large chandelier style light                                           |                                                      |
| Ū  | Several flexible arms                                                  |                                                      |
|    | All working bulbs                                                      |                                                      |
|    | Shades intact                                                          |                                                      |
| -  | HEATING                                                                |                                                      |
| 7  | Air conditioning                                                       |                                                      |
| 0  | WOODWORK                                                               |                                                      |
| 8  | Skirting painted grey                                                  |                                                      |
| 9  | FLOOR                                                                  |                                                      |
| 7  | Large grey ceramic tiles                                               | Several light spot marks                             |
|    | FREESTANDING FURNITURE                                                 |                                                      |
|    | Large table in two sections                                            |                                                      |
| 10 | Wooden base                                                            |                                                      |
|    | Chrome central display unit                                            |                                                      |
|    | Several chrome plates attached                                         |                                                      |
|    | CUPBOARD OFF                                                           |                                                      |
|    | Dark wood work top                                                     | Light nicks and chips throughout especially to edges |
| 11 | Eight dark wood cupboards under                                        |                                                      |
|    | Chrome handles and locks                                               |                                                      |
|    | Doors above                                                            |                                                      |
|    | Chrome handles complete                                                |                                                      |
| 12 | SOCKETS & SWITCHES                                                     |                                                      |
| 12 | All brushed chrome                                                     |                                                      |
|    | MISC                                                                   |                                                      |
|    | Five stainless steel hotplates                                         |                                                      |
|    | One with cover                                                         |                                                      |
|    | Two fruit juice dispensers                                             |                                                      |
| 13 | Chrome lids and trays                                                  |                                                      |
|    |                                                                        |                                                      |
|    | Three matching chrome food dispensers                                  |                                                      |
|    | Three matching chrome food dispensers<br>Glass lids and chrome handles |                                                      |
|    | -                                                                      |                                                      |

| Working green LED lights                                |  |
|---------------------------------------------------------|--|
| Chrome unit with three square plates for jam dispensers |  |
| Chrome four way toaster                                 |  |
| Black lamp with black shade                             |  |
| Two black wire vases                                    |  |
| Numerous books including encyclopaedia<br>Britannia     |  |
| Stone trough with thriving plants                       |  |
| Black metal three way newspaper dispenser               |  |
| White plastic digital control                           |  |