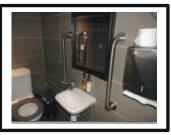

## **BAR AREA OPEN PLAN**

View 1

View 2

View 3

View 4

View 5

View 6

View 7

View 8

|   | DESCRIPTION                                                                                | CONDITION |
|---|--------------------------------------------------------------------------------------------|-----------|
| 1 | <b>CEILING</b><br>Painted grey                                                             |           |
| 2 | FIXTURES<br>Grey square vent<br>Two black heat sensors – green LED light                   |           |
| 3 | WALLS<br>Painted grey                                                                      |           |
| 4 | FIXTURES<br>Wooden open plan bottle storage<br>Several compartments<br>Grey wooden support |           |