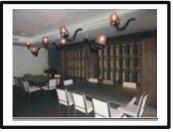

#### RESTAURANT

View 1

View 2

View 3

View 4

|   | DESCRIPTION                                                                                                                                                                                           | CONDITION |
|---|-------------------------------------------------------------------------------------------------------------------------------------------------------------------------------------------------------|-----------|
| 1 | <b>DOOR</b><br>Frame and surround grey wood<br>Chrome sign – Koobla bar and restaurant<br>Two grey sliding doors<br>Glass panels<br>Integrated chrome handles both sides and<br>twist lock both sides |           |
| 2 | <b>CEILING</b><br>Suspended – part painted light grey<br>Part painted dark grey                                                                                                                       |           |
| 3 | FIXTURES<br>Several flush fitted white plastic speakers<br>Air conditioning units<br>Black smoke detectors<br>Two eliminated fire exits signs                                                         |           |
| 4 | <b>WALLS</b><br>Part painted grey<br>Part dark grey wooden panels                                                                                                                                     |           |
| 5 | FIXTURES<br>Green fire exit sign<br>Dark wood display cabinets with<br>terracotta warrior figurines                                                                                                   |           |

Full Member - Association Of Independent Inventory Clerks

| Authorisation for sale and supply of alcohol       Premises license part one and part two Brown CCTV sign         FXED LIGHTING       Numerous chrome halogen inset down lighters         All bulbs working       Black wooden cubed conceoled lighting Working bulbs         Seven black china ornate uplighters each suspended by wires       Standard working bulbs         Standard working bulbs       Brown shades         Three black pendant long down lighters Working bulbs       WINDOWS CURTAINS & BLINDS         Double glazed casement with business sign writing       Grey wooden sill         Curtains – brushed steel curtain rail x 3       Six smathwall mounted storage heaters in writing writing scheme coloured curtains with integrated rings         HEATING       Six small wall mounted storage heaters in writing pointed grey         FLOOR       Large black ceramic files       Some while paint spats in far left corner Light surface scratches throughout Marked and chipped in front of bar area         11       PICTURES & MIRRORS       Ficture of a man with a Rams head Shelving unit behind         12       Two matching flug large grey tables       Some while paint spats in far left corner |    | Signs with food hygiene rating            |                                           |
|--------------------------------------------------------------------------------------------------------------------------------------------------------------------------------------------------------------------------------------------------------------------------------------------------------------------------------------------------------------------------------------------------------------------------------------------------------------------------------------------------------------------------------------------------------------------------------------------------------------------------------------------------------------------------------------------------------------------------------------------------------------------------------------------------------------------------------------------------------------------------------------------------------------------------------------------------------------------------------------------------------------------------------------------------------------------------------------------------------------------------------------------------------------------------------------------------------------------------------------------|----|-------------------------------------------|-------------------------------------------|
| Premises license part one and part two<br>Brown CCTV sign         FIXED LIGHTING         Numerous chrome halogen inset down<br>lighters         All bulbs working<br>Black wooden cubed concealed lighting<br>Working bulbs         Seven black china ornate uplighters each<br>suspended by wires<br>Standard working bulbs<br>Brown shades<br>Three black pendant long down lighters<br>Working bulbs         WINDOWS CURTAINS & BLINDS<br>Double glazed casement with business<br>sign writing<br>Grey wooden sill<br>Curtains – brushed steel curtain roll x 3<br>Six matching silver coloured curtains with<br>integrated rings         B       HEATING<br>Six small wall mounted storage heaters in<br>window area         9       WOODWORK<br>Sitring painted grey         10       FLOOR<br>Large black ceramic files         11       Pictures & MIRRORS<br>Picture of a mon with a Rams head<br>shelving unit behind         12       FREESTANDING FURNITURE                                                                                                                                                                                                                                                                     |    | Authorisation for sale and supply of      |                                           |
| Brown CCTV sign         FIXED LIGHTING         Numerous chrome halogen inset down lighters         All bulbs working         Black wooden cubed concealed lighting         Working bulbs         Seven black china ornate uplighters each suspended by wires         Standard working bulbs         Brown shades         Three black pendant long down lighters         Working bulbs         Brown shades         Three black pendant long down lighters         Working bulbs         Brown shades         Three black pendant long down lighters         Working bulbs         Brown shades         Three black pendant long down lighters         Working bulbs         Brown shades         Three black pendant long down lighters         Working bulbs         Brown shades         Three black pendant long down lighters         Working bulbs         Six small wall mounted storage heaters in window area         Bix small wall mounted storage heaters in window area         MODOWORK         Skitting painted grey         FLOR         Large black ceramic tiles       Some white paint spots in far left comer         Light surface scratches throughout         Marked a                                               |    | alcohol                                   |                                           |
| FIXED LIGHTING         Numerous chrome halogen inset down<br>lighters         All bubs working         Black wooden cubed concealed lighting         Working bubs         Seven black china ornate uplighters each<br>suspended by wires         Standard working bulbs         Brown shades         Three black pendant long down lighters         Working bubs         Bouble glazed casement with business<br>sign writing         Grey wooden sill         Curtains - brushed steel curtain rail x 3<br>Six matching silver coloured curtains with<br>integrated rings         HEATING         Six small wall mounted storage heaters in<br>window area         WOODWORK         Skirting painted grey         FLOOR         Large black ceramic tiles         Some white paint spots in far left corner<br>Light surface scratches throughout<br>Marked and chipped in front of bar area         11       Pictures & MIRRORS<br>Picture of a man with a Rams head<br>Shelving unit behind         12       FREESTANDING FURNITURE                                                                                                                                                                                                     |    | Premises license part one and part two    |                                           |
| Numerous chrome halogen inset down lighters       Numerous chrome halogen inset down lighters         All bulbs working       Black wooden cubed concealed lighting         Working bulbs       Seven black china ornate uplighters each suspended by wires         Standard working bulbs       Brown shades         Three black pendant long down lighters       WiNDOWS CURTAINS & BLINDS         Double glazed casement with business sign writing       Grey wooden sill         Curtains – brushed steel curtain rail x 3       Sik matching silver coloured curtains with integrated rings         HEATING       Sk small wall mounted storage heaters in window area         WOODWORK       Skitting painted grey         FLOOR       Large black ceramic tiles       Some white paint spats in far left corner Light surface scratches throughout Marked and chipped in front of bar area         PICTURES & MIRRORS       Picture of a man with a Rams head Shelving unit behind         FRESTANDING FURNITURE       FRESTANDING FURNITURE                                                                                                                                                                                       |    | Brown CCTV sign                           |                                           |
| lighters       All bulbs working         Black wooden cubed concealed lighting       Working bulbs         Seven black china ornate uplighters each suspended by wires       Standard working bulbs         Brown shades       Three black pendant long down lighters         Working bulbs       Brown shades         Three black pendant long down lighters       Working bulbs         Bouble glazed casement with business sign writing       Grey wooden sill         Curtains - brushed steel curtain rail x 3       Six matching silver coloured curtains with integrated rings         B       HEATING       Six small wall mounted storage heaters in window area         9       WOODWORK       Skirting painted grey         10       FICOR       Large black ceramic tiles       Some white paint spots in far left comer         11       Pictures & MIRRORS       Some white paint spots in far left comer         11       FREESTANDING FURNITURE       Some white paint spots in far left comer                                                                                                                                                                                                                            |    | FIXED LIGHTING                            |                                           |
| <ul> <li>Black wooden cubed concealed lighting<br/>Working bulbs</li> <li>Seven black china omate uplighters each<br/>suspended by wires</li> <li>Standard working bulbs</li> <li>Brown shades</li> <li>Three black pendant long down lighters</li> <li>Working bulbs</li> <li>Double glazed casement with business<br/>sign writing</li> <li>Grey wooden sill</li> <li>Curtains - brushed steel curtain rail x 3<br/>Six matching silver coloured curtains with<br/>integrated rings</li> <li>HEATING</li> <li>Six small wall mounted storage heaters in<br/>window area</li> <li>WOODWORK</li> <li>Skirting painted grey</li> <li>FLOOR</li> <li>Large black ceramic tiles</li> <li>Some white paint spots in far left corner<br/>Light surface scratches throughout<br/>Marked and chipped in front of bar area</li> <li>PICTURES &amp; MIRRORS</li> <li>Picture of a man with a Rams head<br/>Shelving unit behind</li> <li>FRESTANDING FURNITURE</li> </ul>                                                                                                                                                                                                                                                                           |    | -                                         |                                           |
| <ul> <li>Working bulbs<br/>Seven black china omate uplighters each<br/>suspended by wires<br/>Standard working bulbs<br/>Brown shades<br/>Three black pendant long down lighters<br/>Working bulbs</li> <li>WINDOWS CURTAINS &amp; BLINDS<br/>Double glazed casement with business<br/>sign writing<br/>Grey wooden sill<br/>Curtains - brushed steel curtain rail x 3<br/>Six matching silver coloured curtains with<br/>integrated rings</li> <li>HEATING<br/>Six small wall mounted storage heaters in<br/>window area</li> <li>WOODWORK<br/>Skirting painted grey</li> <li>FLOOR<br/>Large black ceramic tiles</li> <li>Some white paint spots in far left corner<br/>Light surface scratches throughout<br/>Marked and chipped in front of bar area</li> <li>PICTURES &amp; MIRRORS<br/>Picture of a man with a Rams head<br/>Shelving unit behind</li> <li>FREESTANDING FURNITURE</li> </ul>                                                                                                                                                                                                                                                                                                                                         |    | All bulbs working                         |                                           |
| <ul> <li>Seven black china omate uplighters each suspended by wires<br/>Standard working bulbs<br/>Brown shades<br/>Three black pendant long down lighters<br/>Working bulbs</li> <li>WINDOWS CURTAINS &amp; BLINDS<br/>Double glazed casement with business<br/>sign writing<br/>Grey wooden sill<br/>Curtains – brushed steel curtain rail x 3<br/>Six matching silver coloured curtains with<br/>integrated rings</li> <li>HEATING<br/>Six small wall mounted storage heaters in<br/>window area</li> <li>WOODWORK<br/>Skirting painted grey</li> <li>FLOOR<br/>Large black ceramic tiles</li> <li>Some white paint spots in far left corner<br/>Light surface scratches throughout<br/>Marked and chipped in front of bar area</li> <li>PICTURES &amp; MIRRORS<br/>Picture of a man with a Rams head<br/>Shelving unit behind</li> <li>FREESTANDING FURNITURE</li> </ul>                                                                                                                                                                                                                                                                                                                                                               |    | Black wooden cubed concealed lighting     |                                           |
| Seven black china ornate uplighters each suspended by wires         Standard working bulbs         Brown shades         Three black pendant long down lighters         WiNDOWS CURTAINS & BLINDS         Double glazed casement with business sign writing         Grey wooden sill         Curtains – brushed steel curtain rail x 3         Six matching silver coloured curtains with integrated rings         HEATING         Six small wall mounted storage heaters in window area         WOODWORK         Skirtling painted grey         FLOOR         Large black ceramic tiles         Some white paint spots in far left corner Light surface scratches throughout Marked and chipped in front of bar area         Pictures & MIRRORS         Picture of a man with a Rams head Shelving unit behind         FREESTANDING FURNITURE                                                                                                                                                                                                                                                                                                                                                                                              | 4  | Working bulbs                             |                                           |
| Brown shades       Three black pendant long down lighters         Working bulbs       WINDOWS CURTAINS & BLINDS         Double glazed casement with business sign writing       Grey wooden sill         Curtains – brushed steel curtain rail x 3       Six matching silver coloured curtains with integrated rings         B       HEATING         Six small wall mounted storage heaters in window area         P       WOODWORK         Skirting painted grey         FLOOR         Large black ceramic tiles       Some white paint spots in far left corner Light surface scratches throughout Marked and chipped in front of bar area         PICTURES & MIRRORS       Picture of a man with a Rams head Shelving unit behind         PI2       FREESTANDING FURNITURE                                                                                                                                                                                                                                                                                                                                                                                                                                                              | 0  | · •                                       |                                           |
| Three black pendant long down lighters<br>Working bulbsWiNDOWS CURTAINS & BLINDS<br>Double glazed casement with business<br>sign writing<br>Grey wooden sill<br>Curtains – brushed steel curtain rail x 3<br>Six matching silver coloured curtains with<br>integrated ringsBHEATING<br>Six small wall mounted storage heaters in<br>window area9WOODWORK<br>Skirting painted grey10FLOOR<br>Large black ceramic tiles11PICTURES & MIRRORS<br>Picture of a man with a Rams head<br>Shelving unit behind12FREESTANDING FURNITURE                                                                                                                                                                                                                                                                                                                                                                                                                                                                                                                                                                                                                                                                                                             |    | Standard working bulbs                    |                                           |
| Working bulbs         WiNDOWS CURTAINS & BLINDS         Double glazed casement with business sign writing         Grey wooden sill         Curtains – brushed steel curtain rail x 3         Six matching silver coloured curtains with integrated rings         HEATING         Six small wall mounted storage heaters in window area         WOODWORK         Skirting painted grey         FLOOR         Large black ceramic tiles         Some white paint spots in far left corner Light surface scratches throughout Marked and chipped in front of bar area         PICTURES & MIRRORS         Picture of a man with a Rams head Shelving unit behind         FREESTANDING FURNITURE                                                                                                                                                                                                                                                                                                                                                                                                                                                                                                                                                |    | Brown shades                              |                                           |
| 7       WiNDOWS CURTAINS & BLINDS<br>Double glazed casement with business<br>sign writing<br>Grey wooden sill<br>Curtains – brushed steel curtain rail x 3<br>Six matching silver coloured curtains with<br>integrated rings         8       HEATING<br>Six small wall mounted storage heaters in<br>window area         9       WOODWORK<br>Skirting painted grey         10       FLOOR<br>Large black ceramic tiles         11       PICTURES & MIRRORS<br>Picture of a man with a Rams head<br>Shelving unit behind         12       FREESTANDING FURNITURE                                                                                                                                                                                                                                                                                                                                                                                                                                                                                                                                                                                                                                                                            |    | Three black pendant long down lighters    |                                           |
| Pouble glazed casement with business sign writing       Grey wooden sill         Curtains - brushed steel curtain rail x 3       Six matching silver coloured curtains with integrated rings         8       HEATING         9       WOODWORK         Skirting painted grey         FLOOR         Large black ceramic tiles         10         PICTURES & MIRRORS         Picture of a man with a Rams head         Shelving unit behind         12                                                                                                                                                                                                                                                                                                                                                                                                                                                                                                                                                                                                                                                                                                                                                                                        |    | Working bulbs                             |                                           |
| sign writing<br>Grey wooden sill<br>Curtains – brushed steel curtain rail x 3<br>Six matching silver coloured curtains with<br>integrated rings8HEATING<br>Six small wall mounted storage heaters in<br>window area9WOODWORK<br>Skirting painted grey10FLOOR<br>Large black ceramic tilesSome white paint spots in far left corner<br>Light surface scratches throughout<br>Marked and chipped in front of bar area11PICTURES & MIRRORS<br>Picture of a man with a Rams head<br>Shelving unit behindFREESTANDING FURNITURE                                                                                                                                                                                                                                                                                                                                                                                                                                                                                                                                                                                                                                                                                                                 |    | WINDOWS CURTAINS & BLINDS                 |                                           |
| 7       Grey wooden sill         Curtains - brushed steel curtain rail x 3         Six matching silver coloured curtains with         integrated rings         8         HEATING         Six small wall mounted storage heaters in window area         9         WOODWORK         Skirting painted grey         FLOOR         Large black ceramic files         Some white paint spots in far left corner         Light surface scratches throughout         Marked and chipped in front of bar area         11       Picturess & MIRRORS         Picture of a man with a Rams head         Shelving unit behind         12       FREESTANDING FURNITURE                                                                                                                                                                                                                                                                                                                                                                                                                                                                                                                                                                                   |    |                                           |                                           |
| Curtains - brushed steel curtain rail x 3<br>Six matching silver coloured curtains with<br>integrated ringsHEATING<br>Six small wall mounted storage heaters in<br>window areaWOODWORK<br>Skirting painted greyWooDWORK<br>Skirting painted greyFLOOR<br>Large black ceramic tilesPictures & MIRRORS<br>Picture of a man with a Rams head<br>Shelving unit behindFREESTANDING FURNITURE                                                                                                                                                                                                                                                                                                                                                                                                                                                                                                                                                                                                                                                                                                                                                                                                                                                    | 7  |                                           |                                           |
| Six matching silver coloured curtains with<br>integrated ringsHEATING<br>Six small wall mounted storage heaters in<br>window areaYWOODWORK<br>Skirting painted greyP10FLOOR<br>Large black ceramic tilesSome white paint spots in far left corner<br>Light surface scratches throughout<br>Marked and chipped in front of bar area11PICTURES & MIRRORS<br>Picture of a man with a Rams head<br>Shelving unit behindFLOOR<br>R<br>R12FREESTANDING FURNITUREFURMITURE                                                                                                                                                                                                                                                                                                                                                                                                                                                                                                                                                                                                                                                                                                                                                                        | /  |                                           |                                           |
| integrated rings       integrated rings         B       HEATING<br>Six small wall mounted storage heaters in<br>window area       Woodwork         9       WOODWORK<br>Skirting painted grey       Skirting painted grey         10       FLOOR<br>Large black ceramic tiles       Some white paint spots in far left corner<br>Light surface scratches throughout<br>Marked and chipped in front of bar area         11       PICTURES & MIRRORS<br>Picture of a man with a Rams head<br>Shelving unit behind       FURESTANDING FURNITURE                                                                                                                                                                                                                                                                                                                                                                                                                                                                                                                                                                                                                                                                                                |    |                                           |                                           |
| <ul> <li>8 Six small wall mounted storage heaters in window area</li> <li>9 WOODWORK<br/>Skirting painted grey</li> <li>10 FLOOR<br/>Large black ceramic tiles</li> <li>11 PICTURES &amp; MIRRORS<br/>Picture of a man with a Rams head<br/>Shelving unit behind</li> <li>12 FREESTANDING FURNITURE</li> </ul>                                                                                                                                                                                                                                                                                                                                                                                                                                                                                                                                                                                                                                                                                                                                                                                                                                                                                                                             |    | -                                         |                                           |
| window area       9     WOODWORK<br>Skirting painted grey       10     FLOOR<br>Large black ceramic tiles     Some white paint spots in far left corner<br>Light surface scratches throughout<br>Marked and chipped in front of bar area       11     PICTURES & MIRRORS<br>Picture of a man with a Rams head<br>Shelving unit behind     FREESTANDING FURNITURE                                                                                                                                                                                                                                                                                                                                                                                                                                                                                                                                                                                                                                                                                                                                                                                                                                                                           |    | HEATING                                   |                                           |
| 9     WOODWORK<br>Skirting painted grey       10     FLOOR<br>Large black ceramic tiles     Some white paint spots in far left corner<br>Light surface scratches throughout<br>Marked and chipped in front of bar area       11     PICTURES & MIRRORS<br>Picture of a man with a Rams head<br>Shelving unit behind     FREESTANDING FURNITURE                                                                                                                                                                                                                                                                                                                                                                                                                                                                                                                                                                                                                                                                                                                                                                                                                                                                                             | 8  | Six small wall mounted storage heaters in |                                           |
| 9       Skirting painted grey         10       FLOOR         Large black ceramic tiles       Some white paint spots in far left corner         Light surface scratches throughout       Marked and chipped in front of bar area         11       PICTURES & MIRRORS         Picture of a man with a Rams head       Shelving unit behind         12       FREESTANDING FURNITURE                                                                                                                                                                                                                                                                                                                                                                                                                                                                                                                                                                                                                                                                                                                                                                                                                                                           |    | window area                               |                                           |
| Skirting painted grey       Skirting painted grey         10       FLOOR         Large black ceramic tiles       Some white paint spots in far left corner         Light surface scratches throughout       Marked and chipped in front of bar area         11       PICTURES & MIRRORS         Picture of a man with a Rams head         Shelving unit behind         12                                                                                                                                                                                                                                                                                                                                                                                                                                                                                                                                                                                                                                                                                                                                                                                                                                                                  | 0  | WOODWORK                                  |                                           |
| 10Large black ceramic tilesSome white paint spots in far left corner<br>Light surface scratches throughout<br>Marked and chipped in front of bar area11PICTURES & MIRRORS<br>Picture of a man with a Rams head<br>Shelving unit behindSome white paint spots in far left corner<br>Light surface scratches throughout<br>Marked and chipped in front of bar area12FREESTANDING FURNITURESome white paint spots in far left corner<br>Light surface scratches throughout<br>Marked and chipped in front of bar area                                                                                                                                                                                                                                                                                                                                                                                                                                                                                                                                                                                                                                                                                                                         | 1  | Skirting painted grey                     |                                           |
| 10       Light surface scratches throughout<br>Marked and chipped in front of bar area         11       PICTURES & MIRRORS<br>Picture of a man with a Rams head<br>Shelving unit behind         12       FREESTANDING FURNITURE                                                                                                                                                                                                                                                                                                                                                                                                                                                                                                                                                                                                                                                                                                                                                                                                                                                                                                                                                                                                            |    | FLOOR                                     |                                           |
| Light surface scratches throughout         Marked and chipped in front of bar area         Pictures & MIRRORS         Picture of a man with a Rams head         Shelving unit behind         FREESTANDING FURNITURE                                                                                                                                                                                                                                                                                                                                                                                                                                                                                                                                                                                                                                                                                                                                                                                                                                                                                                                                                                                                                        | 10 | Large black ceramic tiles                 | Some white paint spots in far left corner |
| PICTURES & MIRRORS       Picture of a man with a Rams head       Shelving unit behind       FREESTANDING FURNITURE                                                                                                                                                                                                                                                                                                                                                                                                                                                                                                                                                                                                                                                                                                                                                                                                                                                                                                                                                                                                                                                                                                                         | 10 |                                           | Light surface scratches throughout        |
| 11       Picture of a man with a Rams head         Shelving unit behind         12                                                                                                                                                                                                                                                                                                                                                                                                                                                                                                                                                                                                                                                                                                                                                                                                                                                                                                                                                                                                                                                                                                                                                         |    |                                           | Marked and chipped in front of bar area   |
| Shelving unit behind       12                                                                                                                                                                                                                                                                                                                                                                                                                                                                                                                                                                                                                                                                                                                                                                                                                                                                                                                                                                                                                                                                                                                                                                                                              |    | PICTURES & MIRRORS                        |                                           |
| 12 FREESTANDING FURNITURE                                                                                                                                                                                                                                                                                                                                                                                                                                                                                                                                                                                                                                                                                                                                                                                                                                                                                                                                                                                                                                                                                                                                                                                                                  | 11 | Picture of a man with a Rams head         |                                           |
| 12                                                                                                                                                                                                                                                                                                                                                                                                                                                                                                                                                                                                                                                                                                                                                                                                                                                                                                                                                                                                                                                                                                                                                                                                                                         |    | Shelving unit behind                      |                                           |
| Two matching large grey tables                                                                                                                                                                                                                                                                                                                                                                                                                                                                                                                                                                                                                                                                                                                                                                                                                                                                                                                                                                                                                                                                                                                                                                                                             | 10 | FREESTANDING FURNITURE                    |                                           |
|                                                                                                                                                                                                                                                                                                                                                                                                                                                                                                                                                                                                                                                                                                                                                                                                                                                                                                                                                                                                                                                                                                                                                                                                                                            | 12 | Two matching large grey tables            |                                           |

|   | Black legs                                                            |                                                       |
|---|-----------------------------------------------------------------------|-------------------------------------------------------|
|   | Each with eight wooden chairs with beige seat and back cushions       |                                                       |
|   | Five matching grey tables with black legs                             |                                                       |
|   | Each with four wooden chairs with beige seat and back cushions        | Lightly marked                                        |
|   | Five matching smaller grey tables with black legs                     |                                                       |
|   | Each with two grey wooden chairs with beige seat and back cushions    | Lightly marked                                        |
|   | Two matching black circular tables with<br>black turn tables          |                                                       |
|   | Each with four grey wooden chairs with beige seat and back cushions   |                                                       |
|   | Four matching pink and grey checked arm chairs                        |                                                       |
|   | Black wooden legs                                                     |                                                       |
|   | Four matching grey sofas with two seat and back cushions              | Lightly creased                                       |
|   | Four poufs'                                                           |                                                       |
|   | Three matching black coffee tables with metal legs                    | Light ring marks                                      |
|   | Eight matching pink and grey checked scatter cushions                 | Surface scratches                                     |
|   | Fire label seen                                                       |                                                       |
|   | Four matching red scatter cushions                                    |                                                       |
|   | Fire labels seen                                                      |                                                       |
|   | Three matching red wood Chinese style                                 |                                                       |
|   | Cabinets – all handles and locks complete                             |                                                       |
|   | Red and black Chinese style cabinet                                   |                                                       |
|   | All handles complete                                                  |                                                       |
|   | Ten matching grey wooden bar stools with beige seat and back cushions | Light spot marks                                      |
|   | CUPBOARD OFF                                                          |                                                       |
|   | Triple wardrobe with single door and bi fold door                     | Bi fold door – scuff marks low level<br>Stiff to open |
| 3 | Grey handles                                                          |                                                       |
|   | Inside                                                                |                                                       |
|   | Chrome hanging rail                                                   |                                                       |
|   | Numerous wooden hangers                                               |                                                       |