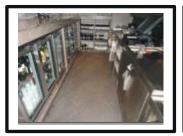

|   | DESCRIPTION                                                                                                                                                                                                                                                                                                     | CONDITION                                             |
|---|-----------------------------------------------------------------------------------------------------------------------------------------------------------------------------------------------------------------------------------------------------------------------------------------------------------------|-------------------------------------------------------|
| 1 | FREEZER - GRAM<br>Stainless steel door<br>Inside<br>Two white wire racks                                                                                                                                                                                                                                        |                                                       |
| 2 | FREEZER TWO - GRAM<br>Stainless steel door                                                                                                                                                                                                                                                                      | Light surface scratches                               |
| 3 | CHILLER UNIT – IMC BM100<br>Stainless steel<br>Two stainless steel sliding doors to top<br>Chrome handles<br>Three Polar Bottle chillers<br>Light working<br>Double glass doors with chrome handles<br>Two single polar wine chillers<br>Light working<br>Chrome rack inside<br>Glass doors with chrome handles |                                                       |
| 4 | HOT WATER DISPENSER – LINCAT                                                                                                                                                                                                                                                                                    | Light surface scratches<br>Light lime scale to nozzle |
| 5 | <b>COFFEE MACHINE – FRANKE</b><br>Digital                                                                                                                                                                                                                                                                       | Tenant advises not working                            |
| 6 | DISHWASHER – NELSON<br>Stainless steel                                                                                                                                                                                                                                                                          | Scratches to casing                                   |