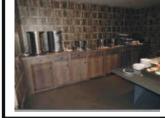

#### **SELF SERVICE BUFFET**

View 1

View 2

View 3

View 4

|   | DESCRIPTION                                                                                                                                                                                                                            | CONDITION                   |
|---|----------------------------------------------------------------------------------------------------------------------------------------------------------------------------------------------------------------------------------------|-----------------------------|
| 1 | DOOR<br>Frame grey wood<br>Dark wood double doors<br>Each with chrome finger plates and base<br>plates<br>Left door with chrome Ingersoll lock<br>Rear of both doors stainless steel handles                                           | Left door chipped mid level |
| 2 | <b>CEILING</b><br>Painted grey                                                                                                                                                                                                         |                             |
| 3 | FIXTURES<br>Two grey air conditioning units<br>Two matching white circular speakers<br>Working<br>Black heat detector                                                                                                                  |                             |
| 4 | WALLS<br>Wallpapered with book design in shelving                                                                                                                                                                                      |                             |
| 5 | FIXTURES<br>Dark wood display cabinet to right wall with<br>several open bookcases<br>Seven double cupboards to base with chrome<br>handles and locks complete<br>Large black flat screen LG TV<br>Several wires and control box under |                             |

Full Member - Association Of Independent Inventory Clerks

|    | FIXED LIGHTING                                                         |                                                      |
|----|------------------------------------------------------------------------|------------------------------------------------------|
|    | Twelve chrome halogen inset down lighters                              |                                                      |
|    | Working bulbs                                                          |                                                      |
| 6  | Large chandelier style light                                           |                                                      |
| Ū  | Several flexible arms                                                  |                                                      |
|    | All working bulbs                                                      |                                                      |
|    | Shades intact                                                          |                                                      |
| -  | HEATING                                                                |                                                      |
| 7  | Air conditioning                                                       |                                                      |
| 0  | WOODWORK                                                               |                                                      |
| 8  | Skirting painted grey                                                  |                                                      |
| 9  | FLOOR                                                                  |                                                      |
| 7  | Large grey ceramic tiles                                               | Several light spot marks                             |
|    | FREESTANDING FURNITURE                                                 |                                                      |
|    | Large table in two sections                                            |                                                      |
| 10 | Wooden base                                                            |                                                      |
|    | Chrome central display unit                                            |                                                      |
|    | Several chrome plates attached                                         |                                                      |
|    | CUPBOARD OFF                                                           |                                                      |
|    | Dark wood work top                                                     | Light nicks and chips throughout especially to edges |
| 11 | Eight dark wood cupboards under                                        |                                                      |
|    | Chrome handles and locks                                               |                                                      |
|    | Doors above                                                            |                                                      |
|    | Chrome handles complete                                                |                                                      |
| 12 | SOCKETS & SWITCHES                                                     |                                                      |
| 12 | All brushed chrome                                                     |                                                      |
|    | MISC                                                                   |                                                      |
|    | Five stainless steel hotplates                                         |                                                      |
|    | One with cover                                                         |                                                      |
|    | Two fruit juice dispensers                                             |                                                      |
| 13 | Chrome lids and trays                                                  |                                                      |
|    |                                                                        |                                                      |
|    | Three matching chrome food dispensers                                  |                                                      |
|    | Three matching chrome food dispensers<br>Glass lids and chrome handles |                                                      |
|    | -                                                                      |                                                      |

| Working green LED lights                                |  |
|---------------------------------------------------------|--|
| Chrome unit with three square plates for jam dispensers |  |
| Chrome four way toaster                                 |  |
| Black lamp with black shade                             |  |
| Two black wire vases                                    |  |
| Numerous books including encyclopaedia<br>Britannia     |  |
| Stone trough with thriving plants                       |  |
| Black metal three way newspaper dispenser               |  |
| White plastic digital control                           |  |