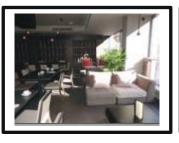

#### RESTAURANT

View 1

View 2

View 3

View 4

|   | DESCRIPTION                                                                                                                                                                                           | CONDITION |
|---|-------------------------------------------------------------------------------------------------------------------------------------------------------------------------------------------------------|-----------|
| 1 | <b>DOOR</b><br>Frame and surround grey wood<br>Chrome sign – Koobla bar and restaurant<br>Two grey sliding doors<br>Glass panels<br>Integrated chrome handles both sides and<br>twist lock both sides |           |
| 2 | <b>CEILING</b><br>Suspended – part painted light grey<br>Part painted dark grey                                                                                                                       |           |
| 3 | FIXTURES<br>Several flush fitted white plastic speakers<br>Air conditioning units<br>Black smoke detectors<br>Two eliminated fire exits signs                                                         |           |
| 4 | <b>WALLS</b><br>Part painted grey<br>Part dark grey wooden panels                                                                                                                                     |           |
| 5 | FIXTURES<br>Green fire exit sign<br>Dark wood display cabinets with<br>terracotta warrior figurines                                                                                                   |           |

|   | Black legs                                                            |                                                       |
|---|-----------------------------------------------------------------------|-------------------------------------------------------|
|   | Each with eight wooden chairs with beige seat and back cushions       |                                                       |
|   | Five matching grey tables with black legs                             |                                                       |
|   | Each with four wooden chairs with beige seat and back cushions        | Lightly marked                                        |
|   | Five matching smaller grey tables with black legs                     |                                                       |
|   | Each with two grey wooden chairs with beige seat and back cushions    | Lightly marked                                        |
|   | Two matching black circular tables with<br>black turn tables          |                                                       |
|   | Each with four grey wooden chairs with beige seat and back cushions   |                                                       |
|   | Four matching pink and grey checked arm chairs                        |                                                       |
|   | Black wooden legs                                                     |                                                       |
|   | Four matching grey sofas with two seat and back cushions              | Lightly creased                                       |
|   | Four poufs'                                                           |                                                       |
|   | Three matching black coffee tables with metal legs                    | Light ring marks                                      |
|   | Eight matching pink and grey checked scatter cushions                 | Surface scratches                                     |
|   | Fire label seen                                                       |                                                       |
|   | Four matching red scatter cushions                                    |                                                       |
|   | Fire labels seen                                                      |                                                       |
|   | Three matching red wood Chinese style                                 |                                                       |
|   | Cabinets – all handles and locks complete                             |                                                       |
|   | Red and black Chinese style cabinet                                   |                                                       |
|   | All handles complete                                                  |                                                       |
|   | Ten matching grey wooden bar stools with beige seat and back cushions | Light spot marks                                      |
|   | CUPBOARD OFF                                                          |                                                       |
|   | Triple wardrobe with single door and bi fold door                     | Bi fold door – scuff marks low level<br>Stiff to open |
| 3 | Grey handles                                                          |                                                       |
|   | Inside                                                                |                                                       |
|   | Chrome hanging rail                                                   |                                                       |
|   | Numerous wooden hangers                                               |                                                       |