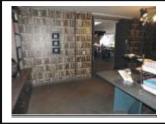

#### **SELF SERVICE BUFFET**

View 1

View 2

View 3

View 4

|   | DESCRIPTION                                                                                                                                                                                                                            | CONDITION                   |
|---|----------------------------------------------------------------------------------------------------------------------------------------------------------------------------------------------------------------------------------------|-----------------------------|
| 1 | DOOR<br>Frame grey wood<br>Dark wood double doors<br>Each with chrome finger plates and base<br>plates<br>Left door with chrome Ingersoll lock<br>Rear of both doors stainless steel handles                                           | Left door chipped mid level |
| 2 | <b>CEILING</b><br>Painted grey                                                                                                                                                                                                         |                             |
| 3 | FIXTURES<br>Two grey air conditioning units<br>Two matching white circular speakers<br>Working<br>Black heat detector                                                                                                                  |                             |
| 4 | WALLS<br>Wallpapered with book design in shelving                                                                                                                                                                                      |                             |
| 5 | FIXTURES<br>Dark wood display cabinet to right wall with<br>several open bookcases<br>Seven double cupboards to base with chrome<br>handles and locks complete<br>Large black flat screen LG TV<br>Several wires and control box under |                             |