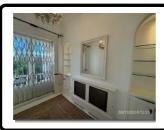

# **BEDROOM ONE (LEFT OF ENTRANCE)**

|   | DESCRIPTION                                                                                                                                                               | CONDITION                     |
|---|---------------------------------------------------------------------------------------------------------------------------------------------------------------------------|-------------------------------|
| 1 | DOOR Frame white wood White wood doors with obscure glass panes White handle to front Black to reverse                                                                    |                               |
| 2 | CEILING Painted white                                                                                                                                                     |                               |
| 3 | FIXTURES Coving painted white                                                                                                                                             |                               |
| 4 | FIXED LIGHTING  Chandelier uplighter with curved arms and glass droplets                                                                                                  | All five candle bulbs working |
| 5 | WALLS Painted white                                                                                                                                                       |                               |
| 6 | FIXTURES Two black metal cleats Two arched alcoves Each with three tempered glass shelves Chrome halogen inset light to top with working bulbs Ornate white framed mirror |                               |
| 7 | WINDOWS CURTAINS & BLINDS Door to terrace                                                                                                                                 |                               |

|    | Light wood panels with clear glass panels            |                                              |
|----|------------------------------------------------------|----------------------------------------------|
|    | Right door with brass handles, finger plate and lock | Lightly scratched                            |
|    | Two white metal security gates with chrome locks     |                                              |
|    | Terrace beyond                                       |                                              |
|    | Walls painted white                                  | Weathered throughout                         |
|    |                                                      | Flaking of paint                             |
|    | Fixed glass panels                                   |                                              |
|    | Obscure glass panel                                  | Lightly weathered                            |
|    | Terracotta tiles to floor                            | Marks consistent with age                    |
|    | Black circular metal table with two                  | Weathered                                    |
|    | matching chairs                                      |                                              |
|    | Black curtain rail with matching finials             | No curtains                                  |
| 8  | HEATING                                              |                                              |
| 3  | Radiator behind wooden panel                         |                                              |
| 9  | FLOOR                                                |                                              |
| 7  | Fitted beige carpet                                  |                                              |
|    | CUPBOARDS                                            |                                              |
|    | Two double cupboards with black handles              |                                              |
|    | Inside;                                              |                                              |
|    | One shelf to each                                    |                                              |
| 10 |                                                      |                                              |
|    | Chrome key                                           |                                              |
|    | Two chrome bleed keys                                |                                              |
|    | Exposed floorboards painted white                    | Marks throughout consistent with age and use |
|    | Large beige rug                                      |                                              |
| 11 | SOCKETS & SWITCHES                                   |                                              |
|    | All white plastic                                    |                                              |