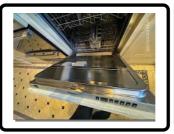

# **APPLIANCES**

Extractor Hob Oven Fridge

Freezer Washing Machine Dishwasher Boiler

|   | DESCRIPTION                                                                                                | CONDITION                         |
|---|------------------------------------------------------------------------------------------------------------|-----------------------------------|
| 1 | EXTRACTOR - No brand name                                                                                  | Fan working<br>Both bulbs working |
| 2 | GAS HOB – Gas hob Stoves Tempered glass safety lid                                                         |                                   |
| 3 | HOB – Black surround Four gas burners Two black pan stands All control dials intact                        |                                   |
| 4 | OVEN AND GRILL – Tempered glass viewing windows with chrome handle Inside grill; Grill pan and chrome rack |                                   |

|   | Temperature gauge                                                                                                                                                                                                                                                                     |                                           |
|---|---------------------------------------------------------------------------------------------------------------------------------------------------------------------------------------------------------------------------------------------------------------------------------------|-------------------------------------------|
|   | Inside oven;                                                                                                                                                                                                                                                                          |                                           |
|   | Two chrome racks                                                                                                                                                                                                                                                                      |                                           |
| 5 | FRIDGE\FREEZER - Siemens brushed steel effect casing Freezer to top Inside; Chrome grill shelf Fridge under Reverse of door Two full width dairy shelves Three half width shelves inside Four glass shelves with silver coloured trim Chrome bottle holder Two plastic salad crispers | Surface scratches and marks to both doors |
| 6 | WASHING MACHINE - Bosch located in bathroom cupboard                                                                                                                                                                                                                                  |                                           |
| 7 | DISHWASHER – Siemens Inside; Two pull out drawers and plastic cutlery cage                                                                                                                                                                                                            | Door stiff                                |
| 8 | BOILER -<br>White casing                                                                                                                                                                                                                                                              |                                           |