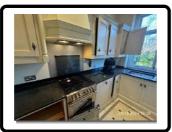

# **APPLIANCES**

Extractor Hob Oven Fridge

Freezer Washing Machine Dishwasher Boiler

|   | DESCRIPTION                                                                                                | CONDITION                         |
|---|------------------------------------------------------------------------------------------------------------|-----------------------------------|
| 1 | EXTRACTOR - No brand name                                                                                  | Fan working<br>Both bulbs working |
| 2 | GAS HOB – Gas hob Stoves Tempered glass safety lid                                                         |                                   |
| 3 | HOB – Black surround Four gas burners Two black pan stands All control dials intact                        |                                   |
| 4 | OVEN AND GRILL – Tempered glass viewing windows with chrome handle Inside grill; Grill pan and chrome rack |                                   |

|   | Temperature gauge                                                                                                                                                                                                                                                                     |                                           |
|---|---------------------------------------------------------------------------------------------------------------------------------------------------------------------------------------------------------------------------------------------------------------------------------------|-------------------------------------------|
|   | Inside oven;                                                                                                                                                                                                                                                                          |                                           |
|   | Two chrome racks                                                                                                                                                                                                                                                                      |                                           |
| 5 | FRIDGE\FREEZER - Siemens brushed steel effect casing Freezer to top Inside; Chrome grill shelf Fridge under Reverse of door Two full width dairy shelves Three half width shelves inside Four glass shelves with silver coloured trim Chrome bottle holder Two plastic salad crispers | Surface scratches and marks to both doors |
| 6 | WASHING MACHINE - Bosch located in bathroom cupboard                                                                                                                                                                                                                                  |                                           |
| 7 | DISHWASHER – Siemens Inside; Two pull out drawers and plastic cutlery cage                                                                                                                                                                                                            | Door stiff                                |
| 8 | BOILER -<br>White casing                                                                                                                                                                                                                                                              |                                           |