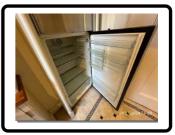

|   | Temperature gauge                                                                                                                                                                                                                                                                     |                                           |
|---|---------------------------------------------------------------------------------------------------------------------------------------------------------------------------------------------------------------------------------------------------------------------------------------|-------------------------------------------|
|   | Inside oven;                                                                                                                                                                                                                                                                          |                                           |
|   | Two chrome racks                                                                                                                                                                                                                                                                      |                                           |
| 5 | FRIDGE\FREEZER - Siemens brushed steel effect casing Freezer to top Inside; Chrome grill shelf Fridge under Reverse of door Two full width dairy shelves Three half width shelves inside Four glass shelves with silver coloured trim Chrome bottle holder Two plastic salad crispers | Surface scratches and marks to both doors |
| 6 | WASHING MACHINE - Bosch located in bathroom cupboard                                                                                                                                                                                                                                  |                                           |
| 7 | DISHWASHER – Siemens Inside; Two pull out drawers and plastic cutlery cage                                                                                                                                                                                                            | Door stiff                                |
| 8 | BOILER -<br>White casing                                                                                                                                                                                                                                                              |                                           |