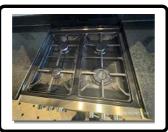

# **APPLIANCES**

Extractor Hob Oven Fridge

Freezer Washing Machine Dishwasher Boiler

|   | DESCRIPTION                                                                                                | CONDITION                         |
|---|------------------------------------------------------------------------------------------------------------|-----------------------------------|
| 1 | EXTRACTOR - No brand name                                                                                  | Fan working<br>Both bulbs working |
| 2 | GAS HOB – Gas hob Stoves Tempered glass safety lid                                                         |                                   |
| 3 | HOB – Black surround Four gas burners Two black pan stands All control dials intact                        |                                   |
| 4 | OVEN AND GRILL – Tempered glass viewing windows with chrome handle Inside grill; Grill pan and chrome rack |                                   |