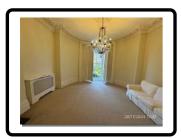

# **RECEPTION**

|   | DESCRIPTION                                                                                                                        | CONDITION                                                                                                           |
|---|------------------------------------------------------------------------------------------------------------------------------------|---------------------------------------------------------------------------------------------------------------------|
| 1 | DOOR Frame white wood Door white wood panelled  Brass handle, finger plate and lock both sides To reverse, plastic and chrome hook | Cable clips right side Some hairline cracks Light chips to outside edges Small indentations caused by radiators top |
| 2 | <b>CEILING</b> Painted white                                                                                                       |                                                                                                                     |
| 3 | FIXTURES Ornate coving painted white Ornate white plaster ceiling rose                                                             |                                                                                                                     |
| 4 | FIXED LIGHTING  Brass chandelier uplighter with curved arms  Glass droplets                                                        | All candle bulbs working                                                                                            |
| 5 | WALLS Painted magnolia                                                                                                             |                                                                                                                     |
| 6 | FIXTURES PIR detector Two plastic picture hooks Large gold gilt framed ornate mirror                                               | Marks consistent with age                                                                                           |
| 7 | WINDOWS CURTAINS & BLINDS Single glazed sash                                                                                       | Marks throughout consistent with age                                                                                |

|    | Cords intact                                                             |                                                                             |
|----|--------------------------------------------------------------------------|-----------------------------------------------------------------------------|
|    | White wood bi-fold shutters with white metal securely bar and brass lock |                                                                             |
|    | HEATING                                                                  |                                                                             |
| 8  | Two radiators behind white wood lattice panels                           |                                                                             |
| •  | WOODWORK                                                                 |                                                                             |
| 9  | Skirting painted white                                                   |                                                                             |
|    | FLOOR                                                                    |                                                                             |
| 10 | Fitted beige carpet                                                      | Light wear to main traffic area. Some light ruffling and minor indentations |
|    | FIREPLACE                                                                |                                                                             |
| 11 | Brown mottled marble surround and mantle                                 |                                                                             |
|    | Cast iron insert and grate                                               | In used condition                                                           |
|    | Black stone hearth                                                       | Light marks                                                                 |
|    | FREESTANDING FURNITURE                                                   |                                                                             |
| 12 | White triple sofa                                                        | Light stains to cushions and arms                                           |
|    |                                                                          |                                                                             |
| 13 | SOCKETS & SWITCHES                                                       |                                                                             |
| 13 | All white plastic                                                        |                                                                             |