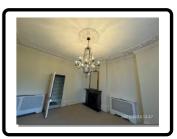

# **BEDROOM ONE (LEFT OF ENTRANCE)**

|   | DESCRIPTION                                                                                                                                                               | CONDITION                     |
|---|---------------------------------------------------------------------------------------------------------------------------------------------------------------------------|-------------------------------|
| 1 | DOOR Frame white wood White wood doors with obscure glass panes White handle to front Black to reverse                                                                    |                               |
| 2 | CEILING Painted white                                                                                                                                                     |                               |
| 3 | FIXTURES Coving painted white                                                                                                                                             |                               |
| 4 | FIXED LIGHTING  Chandelier uplighter with curved arms and glass droplets                                                                                                  | All five candle bulbs working |
| 5 | WALLS Painted white                                                                                                                                                       |                               |
| 6 | FIXTURES Two black metal cleats Two arched alcoves Each with three tempered glass shelves Chrome halogen inset light to top with working bulbs Ornate white framed mirror |                               |
| 7 | WINDOWS CURTAINS & BLINDS Door to terrace                                                                                                                                 |                               |

# **RECEPTION**

|   | DESCRIPTION                                                                                                                        | CONDITION                                                                                                           |
|---|------------------------------------------------------------------------------------------------------------------------------------|---------------------------------------------------------------------------------------------------------------------|
| 1 | DOOR Frame white wood Door white wood panelled  Brass handle, finger plate and lock both sides To reverse, plastic and chrome hook | Cable clips right side Some hairline cracks Light chips to outside edges Small indentations caused by radiators top |
| 2 | <b>CEILING</b> Painted white                                                                                                       |                                                                                                                     |
| 3 | FIXTURES Ornate coving painted white Ornate white plaster ceiling rose                                                             |                                                                                                                     |
| 4 | FIXED LIGHTING  Brass chandelier uplighter with curved arms  Glass droplets                                                        | All candle bulbs working                                                                                            |
| 5 | WALLS Painted magnolia                                                                                                             |                                                                                                                     |
| 6 | FIXTURES PIR detector Two plastic picture hooks Large gold gilt framed ornate mirror                                               | Marks consistent with age                                                                                           |
| 7 | WINDOWS CURTAINS & BLINDS Single glazed sash                                                                                       | Marks throughout consistent with age                                                                                |