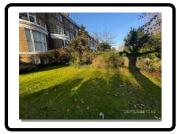

#### **GARDEN**

|   | DESCRIPTION                  | CONDITION                                              |
|---|------------------------------|--------------------------------------------------------|
| 1 | Wooden gate                  | Weathered and marked consistent with age               |
| 2 | Wooden double gate           | Weathered and marked consistent with age               |
| 3 | Concrete hardstanding        | Weathered throughout Algae Heavily cracked in places   |
| 4 | Outside tap with yellow hose |                                                        |
| 5 | Lawn area                    | Neatly cut Patchy Several weeds seen Light leaf debris |
| 6 | Shrubs and plants            | In seasonal condition                                  |
| 7 | Concrete stepping stones     | Weathered and cracked                                  |
| 8 | Brick built outbuilding      | No access                                              |