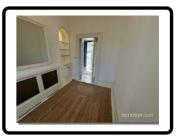

# **ENTRANCE\HALLWAY**

|   | DESCRIPTION                                                  | CONDITION                                            |
|---|--------------------------------------------------------------|------------------------------------------------------|
|   | DOOR                                                         |                                                      |
|   | Frame white wood                                             | Dusty                                                |
|   |                                                              | Some cobwebs                                         |
|   | Reinforced glass panel above door                            |                                                      |
|   | White plastic doorbell push                                  | Not working                                          |
|   | Door wooden panel painted green                              | Surface scratches, indentations and flaking of paint |
|   | Brass '1A'                                                   |                                                      |
|   | Brass knocker                                                |                                                      |
|   | Brass handle and letterbox                                   |                                                      |
| 1 | Brass ERA lock and finger plate                              | Tarnished and scratched                              |
| • | Two brass Chubb locks with cover                             |                                                      |
|   | White wood threshold                                         | Heavily chipped                                      |
|   | Rear of the frame painted white fixed by fire security chain | Light surface scratches                              |
|   | Magnetic contact to top                                      |                                                      |
|   | Chrome security chain                                        |                                                      |
|   | White metal London bar                                       |                                                      |
|   | Rear of the door painted white                               | Scuff marks and chips around lock                    |
|   |                                                              | Light surface scratches                              |
|   | Return of lock                                               | No cover for mortice                                 |
|   | Brass cover for letterbox                                    | No cover for spy glass                               |
|   | CEILING                                                      |                                                      |
| 2 | Painted white                                                |                                                      |
|   |                                                              |                                                      |

| 3  | FIXTURES                                                                                                                                                                                                                                                         |                                                                           |
|----|------------------------------------------------------------------------------------------------------------------------------------------------------------------------------------------------------------------------------------------------------------------|---------------------------------------------------------------------------|
| 3  | Coving painted white                                                                                                                                                                                                                                             |                                                                           |
| 4  | FIXED LIGHTING Two matching black pendant lights with long chains Glass shades Three bulbs to each                                                                                                                                                               | All working                                                               |
| 5  | WALLS Painted grey                                                                                                                                                                                                                                               |                                                                           |
| 6  | PIXTURES PIR detector White framed mirror Kidde smoke alarm British gas CO2 alarm White plastic picture hook Two white wood shelving units Honeywell room thermostat Large black framed rectangular mirror Two plastic panel for access one pin, black coat hook | Tested and working Tested and working Slightly loose                      |
| 7  | HEATING Two single radiators Caps intact                                                                                                                                                                                                                         |                                                                           |
| 8  | WOODWORK Skirting painted white                                                                                                                                                                                                                                  |                                                                           |
| 9  | FLOOR Exposed floorboards painted white  Coir mat at entrance Two grey patterned runners                                                                                                                                                                         | Surface scratches and chips consistent with age and use In used condition |
| 10 | CUPBOARD OFF Grey flush fitted door Grey handle Inside not decorated Houses: Electricity circuit breaker Cover intact                                                                                                                                            |                                                                           |

|    | Electricity motor                   |                         |
|----|-------------------------------------|-------------------------|
|    | Electricity meter                   |                         |
|    | ADT alarm panel                     |                         |
|    | Remote control on bracket           |                         |
|    | Further circular breaker at base    |                         |
|    | CUPBOARD TWO                        |                         |
|    | Frame white wood                    |                         |
|    | White wood panelled door            |                         |
|    | Brass handle, finger plate and lock |                         |
|    | Ceiling painted white               |                         |
|    | Pendant light                       | Working bulb            |
|    |                                     | Not shade               |
|    | Walls painted white                 | Rub and scuff marks     |
|    |                                     | Indentations throughout |
| 11 | White wood shelving unit            | Chips throughout        |
|    | Skirting painted white              | Chipped and scratched   |
|    | Single radiator                     |                         |
|    | Both caps intact                    |                         |
|    | Floor brown carpet                  | Light spot marks        |
|    | Contents;                           |                         |
|    | Henry vacuum and attachments        |                         |
|    | Aluminium stepladder                | In used condition       |
|    | Several paint pots                  |                         |
|    | Grey bucket                         |                         |