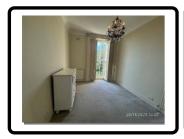

# **BEDROOM TWO**

View 1 View 2 View 3 View 4

|   | DESCRIPTION                                                                                                                       | CONDITION                                                                 |
|---|-----------------------------------------------------------------------------------------------------------------------------------|---------------------------------------------------------------------------|
| 1 | DOOR Frame white wood White wood panelled door Brass handle, finger plate and lock both sides Chrome double hook                  | Some light surface scratches and chips To reverse, small chip top right   |
| 2 | <b>CEILING</b> White painted                                                                                                      | Some paint flaking above window                                           |
| 3 | FIXTURES  Coving painted white                                                                                                    |                                                                           |
| 4 | FIXED LIGHTING  Chandelier uplighter with brass base  Five curved arms with working candle bulbs  Leaf pattern and glass droplets | Flaking of paint adjacent                                                 |
| 5 | WALLS Painted magnolia                                                                                                            | L-R<br>Scuff mark above small radiator<br>A few light rub marks mid level |
| 6 | FIXTURES  Magnolia painted vent                                                                                                   |                                                                           |
| 7 | WINDOWS CURTAINS & BLINDS Single glazed sash Cords and locks intact Small terrace beyond                                          | Marks consistent with age                                                 |

|    | Concrete base                            | Heavily cracked and weathered        |
|----|------------------------------------------|--------------------------------------|
|    | White metal balustrade                   | Rusting                              |
|    |                                          | Heavy flaking of paint and weathered |
|    |                                          |                                      |
|    | Doors                                    |                                      |
|    | Two wooden panelled bi-fold doors        | Marks consistent with age            |
|    | White metal bar brass lock and key       |                                      |
|    | HEATING                                  |                                      |
|    | Radiator one left of window, single      | Heavy scuff marks to top and to base |
| 8  | Both caps intact                         |                                      |
|    | Radiator two, single                     | Right cap missing                    |
|    | WOODWORK                                 |                                      |
| 9  | Skirting painted white                   |                                      |
|    | FLOOR                                    |                                      |
| 10 | Fitted beige carpet                      | Light wear to main traffic areas     |
|    |                                          | Furniture indentations and shading   |
|    | FREESTANDING FURNITURE                   |                                      |
|    | White wood ornate trickle wardrobe with  |                                      |
| 11 | oval mirror door                         |                                      |
|    | White wood chest of three drawers        |                                      |
|    | Two half width drawers and white handles |                                      |
| 10 | SOCKETS & SWITCHES                       |                                      |
| 12 | White plastic dimmer and sockets         |                                      |