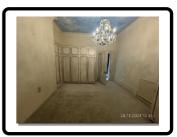

# **BEDROOM ONE (LEFT OF ENTRANCE)**

|   | DESCRIPTION                                                                                                                                                               | CONDITION                     |
|---|---------------------------------------------------------------------------------------------------------------------------------------------------------------------------|-------------------------------|
| 1 | DOOR Frame white wood White wood doors with obscure glass panes White handle to front Black to reverse                                                                    |                               |
| 2 | CEILING Painted white                                                                                                                                                     |                               |
| 3 | FIXTURES Coving painted white                                                                                                                                             |                               |
| 4 | FIXED LIGHTING  Chandelier uplighter with curved arms and glass droplets                                                                                                  | All five candle bulbs working |
| 5 | WALLS Painted white                                                                                                                                                       |                               |
| 6 | FIXTURES Two black metal cleats Two arched alcoves Each with three tempered glass shelves Chrome halogen inset light to top with working bulbs Ornate white framed mirror |                               |
| 7 | WINDOWS CURTAINS & BLINDS Door to terrace                                                                                                                                 |                               |

|    | Light wood panels with clear glass panels            |                                              |
|----|------------------------------------------------------|----------------------------------------------|
|    | Right door with brass handles, finger plate and lock | Lightly scratched                            |
|    | Two white metal security gates with chrome locks     |                                              |
|    | Terrace beyond                                       |                                              |
|    | Walls painted white                                  | Weathered throughout                         |
|    |                                                      | Flaking of paint                             |
|    | Fixed glass panels                                   |                                              |
|    | Obscure glass panel                                  | Lightly weathered                            |
|    | Terracotta tiles to floor                            | Marks consistent with age                    |
|    | Black circular metal table with two                  | Weathered                                    |
|    | matching chairs                                      |                                              |
|    | Black curtain rail with matching finials             | No curtains                                  |
| 8  | HEATING                                              |                                              |
| 3  | Radiator behind wooden panel                         |                                              |
| 9  | FLOOR                                                |                                              |
| 7  | Fitted beige carpet                                  |                                              |
|    | CUPBOARDS                                            |                                              |
|    | Two double cupboards with black handles              |                                              |
|    | Inside;                                              |                                              |
|    | One shelf to each                                    |                                              |
| 10 |                                                      |                                              |
|    | Chrome key                                           |                                              |
|    | Two chrome bleed keys                                |                                              |
|    | Exposed floorboards painted white                    | Marks throughout consistent with age and use |
|    | Large beige rug                                      |                                              |
| 11 | SOCKETS & SWITCHES                                   |                                              |
|    | All white plastic                                    |                                              |