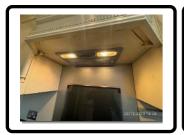

# **APPLIANCES**

Extractor Hob Oven Fridge

Freezer Washing Machine Dishwasher Boiler

|   | DESCRIPTION                                                                                                | CONDITION                         |
|---|------------------------------------------------------------------------------------------------------------|-----------------------------------|
| 1 | EXTRACTOR - No brand name                                                                                  | Fan working<br>Both bulbs working |
| 2 | GAS HOB – Gas hob Stoves Tempered glass safety lid                                                         |                                   |
| 3 | HOB – Black surround Four gas burners Two black pan stands All control dials intact                        |                                   |
| 4 | OVEN AND GRILL – Tempered glass viewing windows with chrome handle Inside grill; Grill pan and chrome rack |                                   |