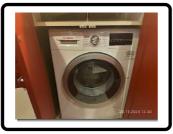

|   | Temperature gauge                                                                                                                                                                                                                                                                     |                                           |
|---|---------------------------------------------------------------------------------------------------------------------------------------------------------------------------------------------------------------------------------------------------------------------------------------|-------------------------------------------|
|   | Inside oven;                                                                                                                                                                                                                                                                          |                                           |
|   | Two chrome racks                                                                                                                                                                                                                                                                      |                                           |
| 5 | FRIDGE\FREEZER - Siemens brushed steel effect casing Freezer to top Inside; Chrome grill shelf Fridge under Reverse of door Two full width dairy shelves Three half width shelves inside Four glass shelves with silver coloured trim Chrome bottle holder Two plastic salad crispers | Surface scratches and marks to both doors |
| 6 | WASHING MACHINE - Bosch located in bathroom cupboard                                                                                                                                                                                                                                  |                                           |
| 7 | DISHWASHER – Siemens Inside; Two pull out drawers and plastic cutlery cage                                                                                                                                                                                                            | Door stiff                                |
| 8 | BOILER -<br>White casing                                                                                                                                                                                                                                                              |                                           |