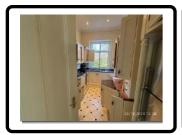

# **KITCHEN**

View 1 View 2 View 3 Sink

|   | DESCRIPTION                                                                                                                                           | CONDITION |
|---|-------------------------------------------------------------------------------------------------------------------------------------------------------|-----------|
| 1 | Frame white wood White wood panelled door Brass handle, finger plate and lock both sides To reverse, small hook Brass picture hook and wooden hook    |           |
| 2 | CEILING White painted                                                                                                                                 |           |
| 3 | FIXTURES Coving painted white                                                                                                                         |           |
| 4 | FIXED LIGHTING Six white halogen inset down lighters Working bulb                                                                                     |           |
| 5 | WALLS Painted magnolia                                                                                                                                |           |
| 6 | FIXTURES PIR detector White plastic hook Magnetic knife rack Two black handled knives White plastic hood White wood shelving unit on top Several keys |           |

|          | Sill black granite                           | No curtains or blinds     |
|----------|----------------------------------------------|---------------------------|
|          | Glass splashback                             |                           |
| 7        | WOODWORK                                     |                           |
|          | Skirting painted white                       | Wear seen                 |
| 8        | FLOOR                                        |                           |
| <u> </u> | Marble effect diamond pattern                |                           |
| 9        | SOCKETS & SWITCHES                           |                           |
| •        | All brushed chrome                           |                           |
|          | KITCHEN CUPBOARDS                            |                           |
| 10       | White wood panelled doors with metal handles |                           |
|          | BASE CUPBOARDS L to R –                      |                           |
|          | Tall larger cupboard with four doors         |                           |
|          | Inside not decorated                         |                           |
|          | Two light wood slatted shelves               |                           |
|          | Chrome rack to reverse of left door          |                           |
|          | Fire blanket                                 |                           |
|          | Single cupboard                              |                           |
|          | One shelf                                    |                           |
|          | Door to integrated dishwasher                |                           |
|          | Corner cupboard                              |                           |
|          | One shelf                                    |                           |
| 11       | Double cupboard under sink                   |                           |
|          | Cleaning products within                     |                           |
|          | Corner cupboard                              |                           |
|          | One shelf                                    |                           |
|          | Four drawer unit                             |                           |
|          | Single cupboard One shelf                    |                           |
|          | Double cupboard                              |                           |
|          | Inside;                                      |                           |
|          | Two wooden barstools                         | Marks consisting with age |
|          | Narrow single cupboard                       |                           |
|          | One shelf                                    |                           |
|          | WALL CUPBOARDS L to R -                      |                           |
| 12       | Narrow single cupboard                       |                           |
| 12       | Two shelves                                  |                           |
|          | Narrow single cupboard                       |                           |

|    | Two shelves                                        |                           |
|----|----------------------------------------------------|---------------------------|
|    | Narrow single cupboard                             |                           |
|    | Two shelves                                        |                           |
|    | Boiler cupboard:                                   |                           |
|    | Boiler                                             |                           |
|    | CO2 alarm fitted to left side panel                |                           |
|    | White casing                                       |                           |
|    | Double cupboard                                    |                           |
|    | Two shelves                                        |                           |
|    | Narrow single cupboard                             |                           |
|    | Two shelves below                                  |                           |
|    | Two pull out drawers                               |                           |
|    | Narrow single cupboard                             | Dusty                     |
|    | Two shelves                                        |                           |
|    | Below, two pull out drawers                        |                           |
|    | Double cupboard above fridge freezer               |                           |
|    | WORK SURFACE -                                     |                           |
| 13 | Black speckled granite with matching splashback    |                           |
|    | Integrated drainer                                 |                           |
|    | SINK -                                             |                           |
|    | One and half bowl sink                             | Surface scratches to bowl |
|    | Full bowl with chrome waste                        |                           |
|    | Chrome overflow                                    |                           |
| 14 | Half bowl                                          |                           |
|    | Chrome waste and waste protector                   |                           |
|    | Circular overflow                                  |                           |
|    | Chrome mono bloc tap with white ceramic indicators |                           |