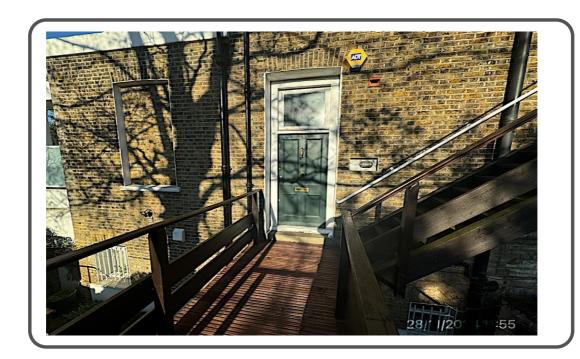

# **ENTRANCE\HALLWAY**

|   | DESCRIPTION                                                  | CONDITION                                            |
|---|--------------------------------------------------------------|------------------------------------------------------|
|   | DOOR                                                         |                                                      |
|   | Frame white wood                                             | Dusty                                                |
|   |                                                              | Some cobwebs                                         |
|   | Reinforced glass panel above door                            |                                                      |
|   | White plastic doorbell push                                  | Not working                                          |
|   | Door wooden panel painted green                              | Surface scratches, indentations and flaking of paint |
|   | Brass '1A'                                                   |                                                      |
|   | Brass knocker                                                |                                                      |
|   | Brass handle and letterbox                                   |                                                      |
| 1 | Brass ERA lock and finger plate                              | Tarnished and scratched                              |
| • | Two brass Chubb locks with cover                             |                                                      |
|   | White wood threshold                                         | Heavily chipped                                      |
|   | Rear of the frame painted white fixed by fire security chain | Light surface scratches                              |
|   | Magnetic contact to top                                      |                                                      |
|   | Chrome security chain                                        |                                                      |
|   | White metal London bar                                       |                                                      |
|   | Rear of the door painted white                               | Scuff marks and chips around lock                    |
|   |                                                              | Light surface scratches                              |
|   | Return of lock                                               | No cover for mortice                                 |
|   | Brass cover for letterbox                                    | No cover for spy glass                               |
|   | CEILING                                                      |                                                      |
| 2 | Painted white                                                |                                                      |
|   |                                                              |                                                      |