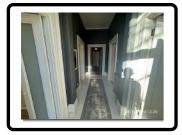

# **ENTRANCE\HALLWAY**

|   | DESCRIPTION                                                  | CONDITION                                            |
|---|--------------------------------------------------------------|------------------------------------------------------|
|   | DOOR                                                         |                                                      |
|   | Frame white wood                                             | Dusty                                                |
|   |                                                              | Some cobwebs                                         |
|   | Reinforced glass panel above door                            |                                                      |
|   | White plastic doorbell push                                  | Not working                                          |
|   | Door wooden panel painted green                              | Surface scratches, indentations and flaking of paint |
|   | Brass '1A'                                                   |                                                      |
|   | Brass knocker                                                |                                                      |
|   | Brass handle and letterbox                                   |                                                      |
| 1 | Brass ERA lock and finger plate                              | Tarnished and scratched                              |
| • | Two brass Chubb locks with cover                             |                                                      |
|   | White wood threshold                                         | Heavily chipped                                      |
|   | Rear of the frame painted white fixed by fire security chain | Light surface scratches                              |
|   | Magnetic contact to top                                      |                                                      |
|   | Chrome security chain                                        |                                                      |
|   | White metal London bar                                       |                                                      |
|   | Rear of the door painted white                               | Scuff marks and chips around lock                    |
|   |                                                              | Light surface scratches                              |
|   | Return of lock                                               | No cover for mortice                                 |
|   | Brass cover for letterbox                                    | No cover for spy glass                               |
|   | CEILING                                                      |                                                      |
| 2 | Painted white                                                |                                                      |
|   |                                                              |                                                      |

| 3  | FIXTURES                                                                                                                                                                                                                                                         |                                                                           |
|----|------------------------------------------------------------------------------------------------------------------------------------------------------------------------------------------------------------------------------------------------------------------|---------------------------------------------------------------------------|
| 3  | Coving painted white                                                                                                                                                                                                                                             |                                                                           |
| 4  | FIXED LIGHTING Two matching black pendant lights with long chains Glass shades Three bulbs to each                                                                                                                                                               | All working                                                               |
| 5  | WALLS Painted grey                                                                                                                                                                                                                                               |                                                                           |
| 6  | PIXTURES PIR detector White framed mirror Kidde smoke alarm British gas CO2 alarm White plastic picture hook Two white wood shelving units Honeywell room thermostat Large black framed rectangular mirror Two plastic panel for access one pin, black coat hook | Tested and working Tested and working Slightly loose                      |
| 7  | HEATING Two single radiators Caps intact                                                                                                                                                                                                                         |                                                                           |
| 8  | WOODWORK Skirting painted white                                                                                                                                                                                                                                  |                                                                           |
| 9  | FLOOR Exposed floorboards painted white  Coir mat at entrance Two grey patterned runners                                                                                                                                                                         | Surface scratches and chips consistent with age and use In used condition |
| 10 | CUPBOARD OFF Grey flush fitted door Grey handle Inside not decorated Houses: Electricity circuit breaker Cover intact                                                                                                                                            |                                                                           |