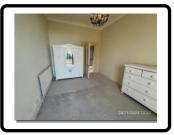

# **BEDROOM ONE (LEFT OF ENTRANCE)**

|   | DESCRIPTION                                                                                                                                                               | CONDITION                     |
|---|---------------------------------------------------------------------------------------------------------------------------------------------------------------------------|-------------------------------|
| 1 | DOOR Frame white wood White wood doors with obscure glass panes White handle to front Black to reverse                                                                    |                               |
| 2 | CEILING Painted white                                                                                                                                                     |                               |
| 3 | FIXTURES Coving painted white                                                                                                                                             |                               |
| 4 | FIXED LIGHTING  Chandelier uplighter with curved arms and glass droplets                                                                                                  | All five candle bulbs working |
| 5 | WALLS Painted white                                                                                                                                                       |                               |
| 6 | FIXTURES Two black metal cleats Two arched alcoves Each with three tempered glass shelves Chrome halogen inset light to top with working bulbs Ornate white framed mirror |                               |
| 7 | WINDOWS CURTAINS & BLINDS Door to terrace                                                                                                                                 |                               |

|    | Light wood panels with clear glass panels            |                                              |
|----|------------------------------------------------------|----------------------------------------------|
|    | Right door with brass handles, finger plate and lock | Lightly scratched                            |
|    | Two white metal security gates with chrome locks     |                                              |
|    | Terrace beyond                                       |                                              |
|    | Walls painted white                                  | Weathered throughout                         |
|    |                                                      | Flaking of paint                             |
|    | Fixed glass panels                                   |                                              |
|    | Obscure glass panel                                  | Lightly weathered                            |
|    | Terracotta tiles to floor                            | Marks consistent with age                    |
|    | Black circular metal table with two                  | Weathered                                    |
|    | matching chairs                                      |                                              |
|    | Black curtain rail with matching finials             | No curtains                                  |
| 8  | HEATING                                              |                                              |
| 3  | Radiator behind wooden panel                         |                                              |
| 9  | FLOOR                                                |                                              |
| 7  | Fitted beige carpet                                  |                                              |
|    | CUPBOARDS                                            |                                              |
|    | Two double cupboards with black handles              |                                              |
|    | Inside;                                              |                                              |
|    | One shelf to each                                    |                                              |
| 10 |                                                      |                                              |
|    | Chrome key                                           |                                              |
|    | Two chrome bleed keys                                |                                              |
|    | Exposed floorboards painted white                    | Marks throughout consistent with age and use |
|    | Large beige rug                                      |                                              |
| 11 | SOCKETS & SWITCHES                                   |                                              |
|    | All white plastic                                    |                                              |

# **BEDROOM TWO**

View 1 View 2 View 3 View 4

|   | DESCRIPTION                                                                                                                       | CONDITION                                                                 |
|---|-----------------------------------------------------------------------------------------------------------------------------------|---------------------------------------------------------------------------|
| 1 | DOOR Frame white wood White wood panelled door Brass handle, finger plate and lock both sides Chrome double hook                  | Some light surface scratches and chips To reverse, small chip top right   |
| 2 | <b>CEILING</b> White painted                                                                                                      | Some paint flaking above window                                           |
| 3 | FIXTURES  Coving painted white                                                                                                    |                                                                           |
| 4 | FIXED LIGHTING  Chandelier uplighter with brass base  Five curved arms with working candle bulbs  Leaf pattern and glass droplets | Flaking of paint adjacent                                                 |
| 5 | WALLS Painted magnolia                                                                                                            | L-R<br>Scuff mark above small radiator<br>A few light rub marks mid level |
| 6 | FIXTURES  Magnolia painted vent                                                                                                   |                                                                           |
| 7 | WINDOWS CURTAINS & BLINDS Single glazed sash Cords and locks intact Small terrace beyond                                          | Marks consistent with age                                                 |

|    | Concrete base                            | Heavily cracked and weathered        |
|----|------------------------------------------|--------------------------------------|
|    | White metal balustrade                   | Rusting                              |
|    |                                          | Heavy flaking of paint and weathered |
|    |                                          |                                      |
|    | Doors                                    |                                      |
|    | Two wooden panelled bi-fold doors        | Marks consistent with age            |
|    | White metal bar brass lock and key       |                                      |
|    | HEATING                                  |                                      |
|    | Radiator one left of window, single      | Heavy scuff marks to top and to base |
| 8  | Both caps intact                         |                                      |
|    | Radiator two, single                     | Right cap missing                    |
|    | WOODWORK                                 |                                      |
| 9  | Skirting painted white                   |                                      |
|    | FLOOR                                    |                                      |
| 10 | Fitted beige carpet                      | Light wear to main traffic areas     |
|    |                                          | Furniture indentations and shading   |
|    | FREESTANDING FURNITURE                   |                                      |
|    | White wood ornate trickle wardrobe with  |                                      |
| 11 | oval mirror door                         |                                      |
|    | White wood chest of three drawers        |                                      |
|    | Two half width drawers and white handles |                                      |
| 10 | SOCKETS & SWITCHES                       |                                      |
| 12 | White plastic dimmer and sockets         |                                      |