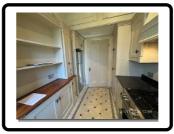

|          | Sill black granite                           | No curtains or blinds     |
|----------|----------------------------------------------|---------------------------|
|          | Glass splashback                             |                           |
| 7        | WOODWORK                                     |                           |
|          | Skirting painted white                       | Wear seen                 |
| 8        | FLOOR                                        |                           |
| <u> </u> | Marble effect diamond pattern                |                           |
| 9        | SOCKETS & SWITCHES                           |                           |
| •        | All brushed chrome                           |                           |
|          | KITCHEN CUPBOARDS                            |                           |
| 10       | White wood panelled doors with metal handles |                           |
|          | BASE CUPBOARDS L to R –                      |                           |
|          | Tall larger cupboard with four doors         |                           |
|          | Inside not decorated                         |                           |
|          | Two light wood slatted shelves               |                           |
|          | Chrome rack to reverse of left door          |                           |
|          | Fire blanket                                 |                           |
|          | Single cupboard                              |                           |
|          | One shelf                                    |                           |
|          | Door to integrated dishwasher                |                           |
|          | Corner cupboard                              |                           |
|          | One shelf                                    |                           |
| 11       | Double cupboard under sink                   |                           |
|          | Cleaning products within                     |                           |
|          | Corner cupboard                              |                           |
|          | One shelf                                    |                           |
|          | Four drawer unit                             |                           |
|          | Single cupboard One shelf                    |                           |
|          | Double cupboard                              |                           |
|          | Inside;                                      |                           |
|          | Two wooden barstools                         | Marks consisting with age |
|          | Narrow single cupboard                       |                           |
|          | One shelf                                    |                           |
|          | WALL CUPBOARDS L to R -                      |                           |
| 12       | Narrow single cupboard                       |                           |
| 12       | Two shelves                                  |                           |
|          | Narrow single cupboard                       |                           |

|    | Two shelves                                        |                           |
|----|----------------------------------------------------|---------------------------|
|    | Narrow single cupboard                             |                           |
|    | Two shelves                                        |                           |
|    | Boiler cupboard:                                   |                           |
|    | Boiler                                             |                           |
|    | CO2 alarm fitted to left side panel                |                           |
|    | White casing                                       |                           |
|    | Double cupboard                                    |                           |
|    | Two shelves                                        |                           |
|    | Narrow single cupboard                             |                           |
|    | Two shelves below                                  |                           |
|    | Two pull out drawers                               |                           |
|    | Narrow single cupboard                             | Dusty                     |
|    | Two shelves                                        |                           |
|    | Below, two pull out drawers                        |                           |
|    | Double cupboard above fridge freezer               |                           |
|    | WORK SURFACE -                                     |                           |
| 13 | Black speckled granite with matching splashback    |                           |
|    | Integrated drainer                                 |                           |
|    | SINK -                                             |                           |
|    | One and half bowl sink                             | Surface scratches to bowl |
|    | Full bowl with chrome waste                        |                           |
|    | Chrome overflow                                    |                           |
| 14 | Half bowl                                          |                           |
|    | Chrome waste and waste protector                   |                           |
|    | Circular overflow                                  |                           |
|    | Chrome mono bloc tap with white ceramic indicators |                           |