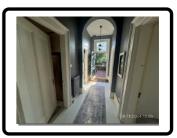

# **ENTRANCE\HALLWAY**

|   | DESCRIPTION                                                  | CONDITION                                            |
|---|--------------------------------------------------------------|------------------------------------------------------|
|   | DOOR                                                         |                                                      |
|   | Frame white wood                                             | Dusty                                                |
|   |                                                              | Some cobwebs                                         |
|   | Reinforced glass panel above door                            |                                                      |
|   | White plastic doorbell push                                  | Not working                                          |
|   | Door wooden panel painted green                              | Surface scratches, indentations and flaking of paint |
|   | Brass '1A'                                                   |                                                      |
|   | Brass knocker                                                |                                                      |
|   | Brass handle and letterbox                                   |                                                      |
| 1 | Brass ERA lock and finger plate                              | Tarnished and scratched                              |
| • | Two brass Chubb locks with cover                             |                                                      |
|   | White wood threshold                                         | Heavily chipped                                      |
|   | Rear of the frame painted white fixed by fire security chain | Light surface scratches                              |
|   | Magnetic contact to top                                      |                                                      |
|   | Chrome security chain                                        |                                                      |
|   | White metal London bar                                       |                                                      |
|   | Rear of the door painted white                               | Scuff marks and chips around lock                    |
|   |                                                              | Light surface scratches                              |
|   | Return of lock                                               | No cover for mortice                                 |
|   | Brass cover for letterbox                                    | No cover for spy glass                               |
|   | CEILING                                                      |                                                      |
| 2 | Painted white                                                |                                                      |
|   |                                                              |                                                      |

| 3  | FIXTURES                                                                                                                                                                                                                                                         |                                                                           |
|----|------------------------------------------------------------------------------------------------------------------------------------------------------------------------------------------------------------------------------------------------------------------|---------------------------------------------------------------------------|
| 3  | Coving painted white                                                                                                                                                                                                                                             |                                                                           |
| 4  | FIXED LIGHTING Two matching black pendant lights with long chains Glass shades Three bulbs to each                                                                                                                                                               | All working                                                               |
| 5  | WALLS Painted grey                                                                                                                                                                                                                                               |                                                                           |
| 6  | PIXTURES PIR detector White framed mirror Kidde smoke alarm British gas CO2 alarm White plastic picture hook Two white wood shelving units Honeywell room thermostat Large black framed rectangular mirror Two plastic panel for access one pin, black coat hook | Tested and working Tested and working Slightly loose                      |
| 7  | HEATING Two single radiators Caps intact                                                                                                                                                                                                                         |                                                                           |
| 8  | WOODWORK Skirting painted white                                                                                                                                                                                                                                  |                                                                           |
| 9  | FLOOR Exposed floorboards painted white  Coir mat at entrance Two grey patterned runners                                                                                                                                                                         | Surface scratches and chips consistent with age and use In used condition |
| 10 | CUPBOARD OFF Grey flush fitted door Grey handle Inside not decorated Houses: Electricity circuit breaker Cover intact                                                                                                                                            |                                                                           |