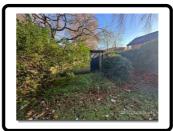

#### **GARDEN**

|   | DESCRIPTION                  | CONDITION                                              |
|---|------------------------------|--------------------------------------------------------|
| 1 | Wooden gate                  | Weathered and marked consistent with age               |
| 2 | Wooden double gate           | Weathered and marked consistent with age               |
| 3 | Concrete hardstanding        | Weathered throughout Algae Heavily cracked in places   |
| 4 | Outside tap with yellow hose |                                                        |
| 5 | Lawn area                    | Neatly cut Patchy Several weeds seen Light leaf debris |
| 6 | Shrubs and plants            | In seasonal condition                                  |
| 7 | Concrete stepping stones     | Weathered and cracked                                  |
| 8 | Brick built outbuilding      | No access                                              |