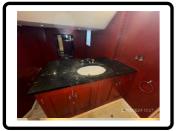

|    | Gas meter cupboard located behind bath in right corner                                                                   |                               |
|----|--------------------------------------------------------------------------------------------------------------------------|-------------------------------|
|    | TOILET                                                                                                                   |                               |
|    | White vitreous toilet                                                                                                    |                               |
| 12 | Enclosed cistern                                                                                                         |                               |
|    | White wood seat and riser                                                                                                | To be replaced                |
|    | Chrome and white ceramic flush                                                                                           |                               |
|    | HAND BASIN                                                                                                               |                               |
|    | White vitreous inset into black marble worktop                                                                           | White shaded marks throughout |
| 13 | Chrome waste and plug                                                                                                    |                               |
|    | Two chrome taps with white ceramic indicators                                                                            | White shaded marks under      |
|    | Chrome spout                                                                                                             |                               |
|    | ватн                                                                                                                     |                               |
|    | White vitreous                                                                                                           |                               |
|    | Chrome claw feet                                                                                                         |                               |
|    | Chrome waste                                                                                                             |                               |
|    | Chrome overflow                                                                                                          |                               |
| 14 | Attached chrome chain and plug                                                                                           |                               |
| 14 | Chrome mono bloc with attached chrome effect hose leading to chrome and white ceramic shower head mounted on chrome park |                               |
|    | Two chrome taps with white ceramic indicators                                                                            |                               |
|    | Chrome and white ceramic lever                                                                                           |                               |
|    | SHOWER                                                                                                                   |                               |
|    | Shower cubicle                                                                                                           |                               |
|    | Chrome bracket                                                                                                           |                               |
|    | Tempered glass panelling and sliding doors with chrome handles                                                           |                               |
| 15 | White vinyl shower tray                                                                                                  | Sealant good                  |
|    | Chrome waste                                                                                                             |                               |
|    | Chrome shower control with white ceramic and chrome lever and tap                                                        |                               |
|    | Chrome grill corner shelf                                                                                                |                               |
|    | Chrome static overhead shower                                                                                            |                               |
|    |                                                                                                                          | Worn at edges                 |