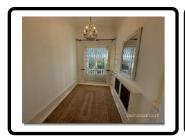

# **RECEPTION**

|   | DESCRIPTION                                                                                                                        | CONDITION                                                                                                           |
|---|------------------------------------------------------------------------------------------------------------------------------------|---------------------------------------------------------------------------------------------------------------------|
| 1 | DOOR Frame white wood Door white wood panelled  Brass handle, finger plate and lock both sides To reverse, plastic and chrome hook | Cable clips right side Some hairline cracks Light chips to outside edges Small indentations caused by radiators top |
| 2 | <b>CEILING</b> Painted white                                                                                                       |                                                                                                                     |
| 3 | FIXTURES Ornate coving painted white Ornate white plaster ceiling rose                                                             |                                                                                                                     |
| 4 | FIXED LIGHTING  Brass chandelier uplighter with curved arms  Glass droplets                                                        | All candle bulbs working                                                                                            |
| 5 | WALLS Painted magnolia                                                                                                             |                                                                                                                     |
| 6 | FIXTURES PIR detector Two plastic picture hooks Large gold gilt framed ornate mirror                                               | Marks consistent with age                                                                                           |
| 7 | WINDOWS CURTAINS & BLINDS Single glazed sash                                                                                       | Marks throughout consistent with age                                                                                |

|    | Cords intact                                                             |                                                                             |
|----|--------------------------------------------------------------------------|-----------------------------------------------------------------------------|
|    | White wood bi-fold shutters with white metal securely bar and brass lock |                                                                             |
|    | HEATING                                                                  |                                                                             |
| 8  | Two radiators behind white wood lattice panels                           |                                                                             |
| •  | WOODWORK                                                                 |                                                                             |
| 9  | Skirting painted white                                                   |                                                                             |
|    | FLOOR                                                                    |                                                                             |
| 10 | Fitted beige carpet                                                      | Light wear to main traffic area. Some light ruffling and minor indentations |
|    | FIREPLACE                                                                |                                                                             |
| 11 | Brown mottled marble surround and mantle                                 |                                                                             |
|    | Cast iron insert and grate                                               | In used condition                                                           |
|    | Black stone hearth                                                       | Light marks                                                                 |
|    | FREESTANDING FURNITURE                                                   |                                                                             |
| 12 | White triple sofa                                                        | Light stains to cushions and arms                                           |
|    |                                                                          |                                                                             |
| 13 | SOCKETS & SWITCHES                                                       |                                                                             |
| 13 | All white plastic                                                        |                                                                             |