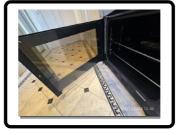

# **APPLIANCES**

Extractor Hob Oven Fridge

Freezer Washing Machine Dishwasher Boiler

|   | DESCRIPTION                                                                                                | CONDITION                         |
|---|------------------------------------------------------------------------------------------------------------|-----------------------------------|
| 1 | EXTRACTOR - No brand name                                                                                  | Fan working<br>Both bulbs working |
| 2 | GAS HOB – Gas hob Stoves Tempered glass safety lid                                                         |                                   |
| 3 | HOB – Black surround Four gas burners Two black pan stands All control dials intact                        |                                   |
| 4 | OVEN AND GRILL – Tempered glass viewing windows with chrome handle Inside grill; Grill pan and chrome rack |                                   |

|   | Temperature gauge                                                                                                                                                                                                                                                                     |                                           |
|---|---------------------------------------------------------------------------------------------------------------------------------------------------------------------------------------------------------------------------------------------------------------------------------------|-------------------------------------------|
|   | Inside oven;                                                                                                                                                                                                                                                                          |                                           |
|   | Two chrome racks                                                                                                                                                                                                                                                                      |                                           |
| 5 | FRIDGE\FREEZER - Siemens brushed steel effect casing Freezer to top Inside; Chrome grill shelf Fridge under Reverse of door Two full width dairy shelves Three half width shelves inside Four glass shelves with silver coloured trim Chrome bottle holder Two plastic salad crispers | Surface scratches and marks to both doors |
| 6 | WASHING MACHINE - Bosch located in bathroom cupboard                                                                                                                                                                                                                                  |                                           |
| 7 | DISHWASHER – Siemens Inside; Two pull out drawers and plastic cutlery cage                                                                                                                                                                                                            | Door stiff                                |
| 8 | BOILER -<br>White casing                                                                                                                                                                                                                                                              |                                           |