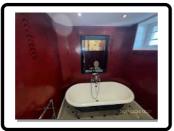

# **BATHROOM**

View 1 View 2 View 3 Toilet

Hand Basin Bath Tray Screen

|   | DESCRIPTION                                                                                            | CONDITION                     |
|---|--------------------------------------------------------------------------------------------------------|-------------------------------|
| 1 | DOOR Frame white wood White wood panelled door Brass handle and lock both sides To reverse chrome hook | Tarnished and scratched       |
| 2 | <b>CEILING</b> Painted white                                                                           | Flaking of paint by entrance  |
| 3 | FIXTURES White plastic vent                                                                            |                               |
| 4 | FIXED LIGHTING Four white inset downlighters Two circular wall mounted lights with obscure shade       | Working bulbs<br>Working bulb |

|    | WALLS                                  |                                        |
|----|----------------------------------------|----------------------------------------|
|    | Painted dark red                       | L-R                                    |
| 5  | T diffied ddik fed                     | Old defects under painted over         |
|    |                                        | Few light scuffs and surface scratches |
|    | FIXTURES                               | Towngri seems and seriace serarches    |
|    | Chrome towel rail                      |                                        |
|    | Black framed rectangular mirror        | Surface scratches consistent with age  |
| 6  | Large rectangular mirror above bath    | John Consistent with age               |
|    | Chrome toilet roll holder              |                                        |
|    | Two chrome hooks                       |                                        |
|    | Chrome towel ring                      |                                        |
|    | WINDOWS CURTAINS & BLINDS              |                                        |
|    | Single glazed casement                 | No curtains or blinds                  |
| _  | Pushout bar intact                     |                                        |
| 7  | Reinforced obscure glass               |                                        |
|    | Two security bars                      |                                        |
|    | Sill painted white                     |                                        |
|    | HEATING                                |                                        |
|    | Chrome towel rail                      |                                        |
| 8  | Single radiator painted red            |                                        |
|    | Both caps intact                       |                                        |
| 9  | WOODWORK                               |                                        |
| •  | Skirting painted white                 |                                        |
|    | FLOOR                                  |                                        |
| 10 | Marble effect tiles with black diamond |                                        |
|    | pattern                                |                                        |
|    | Three steps down                       |                                        |
|    | CUPBOARD OFF                           |                                        |
|    | Two double cupboards under hand basin  |                                        |
|    | Left cupboard houses;                  |                                        |
|    | Washing machine One shelf              |                                        |
| 11 | Right cupboard houses;                 |                                        |
|    | One shelf                              |                                        |
|    | Small double cupboard above toilet     |                                        |
|    | One shelf                              | Backing cut out                        |
|    | Double cupboard houses Bosch washer    | Backing cor cor                        |
|    | dryer                                  |                                        |

|    | Gas meter cupboard located behind bath in right corner                                                                   |                               |
|----|--------------------------------------------------------------------------------------------------------------------------|-------------------------------|
|    | TOILET                                                                                                                   |                               |
|    | White vitreous toilet                                                                                                    |                               |
| 12 | Enclosed cistern                                                                                                         |                               |
|    | White wood seat and riser                                                                                                | To be replaced                |
|    | Chrome and white ceramic flush                                                                                           |                               |
|    | HAND BASIN                                                                                                               |                               |
|    | White vitreous inset into black marble worktop                                                                           | White shaded marks throughout |
| 13 | Chrome waste and plug                                                                                                    |                               |
|    | Two chrome taps with white ceramic indicators                                                                            | White shaded marks under      |
|    | Chrome spout                                                                                                             |                               |
|    | ватн                                                                                                                     |                               |
|    | White vitreous                                                                                                           |                               |
|    | Chrome claw feet                                                                                                         |                               |
|    | Chrome waste                                                                                                             |                               |
|    | Chrome overflow                                                                                                          |                               |
| 14 | Attached chrome chain and plug                                                                                           |                               |
| 14 | Chrome mono bloc with attached chrome effect hose leading to chrome and white ceramic shower head mounted on chrome park |                               |
|    | Two chrome taps with white ceramic indicators                                                                            |                               |
|    | Chrome and white ceramic lever                                                                                           |                               |
|    | SHOWER                                                                                                                   |                               |
|    | Shower cubicle                                                                                                           |                               |
|    | Chrome bracket                                                                                                           |                               |
|    | Tempered glass panelling and sliding doors with chrome handles                                                           |                               |
| 15 | White vinyl shower tray                                                                                                  | Sealant good                  |
|    | Chrome waste                                                                                                             |                               |
|    | Chrome shower control with white ceramic and chrome lever and tap                                                        |                               |
|    | Chrome grill corner shelf                                                                                                |                               |
|    | Chrome static overhead shower                                                                                            |                               |
|    |                                                                                                                          | Worn at edges                 |