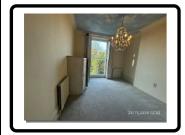

# **RECEPTION**

|   | DESCRIPTION                                                                                                                        | CONDITION                                                                                                           |
|---|------------------------------------------------------------------------------------------------------------------------------------|---------------------------------------------------------------------------------------------------------------------|
| 1 | DOOR Frame white wood Door white wood panelled  Brass handle, finger plate and lock both sides To reverse, plastic and chrome hook | Cable clips right side Some hairline cracks Light chips to outside edges Small indentations caused by radiators top |
| 2 | <b>CEILING</b> Painted white                                                                                                       |                                                                                                                     |
| 3 | FIXTURES Ornate coving painted white Ornate white plaster ceiling rose                                                             |                                                                                                                     |
| 4 | FIXED LIGHTING  Brass chandelier uplighter with curved arms  Glass droplets                                                        | All candle bulbs working                                                                                            |
| 5 | WALLS Painted magnolia                                                                                                             |                                                                                                                     |
| 6 | FIXTURES PIR detector Two plastic picture hooks Large gold gilt framed ornate mirror                                               | Marks consistent with age                                                                                           |
| 7 | WINDOWS CURTAINS & BLINDS Single glazed sash                                                                                       | Marks throughout consistent with age                                                                                |

|    | Cords intact                                                             |                                                                             |
|----|--------------------------------------------------------------------------|-----------------------------------------------------------------------------|
|    | White wood bi-fold shutters with white metal securely bar and brass lock |                                                                             |
|    | HEATING                                                                  |                                                                             |
| 8  | Two radiators behind white wood lattice panels                           |                                                                             |
| •  | WOODWORK                                                                 |                                                                             |
| 9  | Skirting painted white                                                   |                                                                             |
|    | FLOOR                                                                    |                                                                             |
| 10 | Fitted beige carpet                                                      | Light wear to main traffic area. Some light ruffling and minor indentations |
|    | FIREPLACE                                                                |                                                                             |
| 11 | Brown mottled marble surround and mantle                                 |                                                                             |
|    | Cast iron insert and grate                                               | In used condition                                                           |
|    | Black stone hearth                                                       | Light marks                                                                 |
|    | FREESTANDING FURNITURE                                                   |                                                                             |
| 12 | White triple sofa                                                        | Light stains to cushions and arms                                           |
|    |                                                                          |                                                                             |
| 13 | SOCKETS & SWITCHES                                                       |                                                                             |
| 13 | All white plastic                                                        |                                                                             |