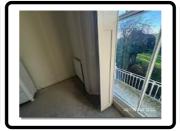

# **BEDROOM ONE (LEFT OF ENTRANCE)**

|   | DESCRIPTION                                                                                                                                                               | CONDITION                     |
|---|---------------------------------------------------------------------------------------------------------------------------------------------------------------------------|-------------------------------|
| 1 | DOOR Frame white wood White wood doors with obscure glass panes White handle to front Black to reverse                                                                    |                               |
| 2 | CEILING Painted white                                                                                                                                                     |                               |
| 3 | FIXTURES Coving painted white                                                                                                                                             |                               |
| 4 | FIXED LIGHTING  Chandelier uplighter with curved arms and glass droplets                                                                                                  | All five candle bulbs working |
| 5 | WALLS Painted white                                                                                                                                                       |                               |
| 6 | FIXTURES Two black metal cleats Two arched alcoves Each with three tempered glass shelves Chrome halogen inset light to top with working bulbs Ornate white framed mirror |                               |
| 7 | WINDOWS CURTAINS & BLINDS Door to terrace                                                                                                                                 |                               |

|    | Light wood panels with clear glass panels            |                                              |
|----|------------------------------------------------------|----------------------------------------------|
|    | Right door with brass handles, finger plate and lock | Lightly scratched                            |
|    | Two white metal security gates with chrome locks     |                                              |
|    | Terrace beyond                                       |                                              |
|    | Walls painted white                                  | Weathered throughout                         |
|    |                                                      | Flaking of paint                             |
|    | Fixed glass panels                                   |                                              |
|    | Obscure glass panel                                  | Lightly weathered                            |
|    | Terracotta tiles to floor                            | Marks consistent with age                    |
|    | Black circular metal table with two                  | Weathered                                    |
|    | matching chairs                                      |                                              |
|    | Black curtain rail with matching finials             | No curtains                                  |
| 8  | HEATING                                              |                                              |
| 3  | Radiator behind wooden panel                         |                                              |
| 9  | FLOOR                                                |                                              |
| 7  | Fitted beige carpet                                  |                                              |
|    | CUPBOARDS                                            |                                              |
|    | Two double cupboards with black handles              |                                              |
|    | Inside;                                              |                                              |
|    | One shelf to each                                    |                                              |
| 10 |                                                      |                                              |
|    | Chrome key                                           |                                              |
|    | Two chrome bleed keys                                |                                              |
|    | Exposed floorboards painted white                    | Marks throughout consistent with age and use |
|    | Large beige rug                                      |                                              |
| 11 | SOCKETS & SWITCHES                                   |                                              |
|    | All white plastic                                    |                                              |