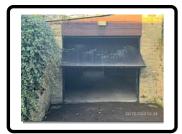

#### **DETACHED GARAGE**

|   | DESCRIPTION                                                                                          | CONDITION                                       |
|---|------------------------------------------------------------------------------------------------------|-------------------------------------------------|
| 1 | DOOR Black metal remote up and over door                                                             | Weathered throughout<br>Light working to inside |
| 2 | CEILING Asbestos roof                                                                                |                                                 |
| 3 | WALLS Exposed brickwork                                                                              | Marks consistent with age                       |
| 4 | FIXTURES Wooden shelves                                                                              | Some broken                                     |
| 5 | FIXED LIGHTING Two metal lights                                                                      | No shades                                       |
| 6 | WINDOWS CURTAINS & BLINDS Reinforced fixed glass window Black wooden door with reinforced glass pane | Weather marks throughout                        |
|   | Black wooden door with metal handle and lock                                                         | Marks throughout consistent with age            |
| 7 | FLOOR Concrete flooring                                                                              | Marks throughout                                |
| 8 | SOCKETS & SWITCHES White plastic                                                                     |                                                 |