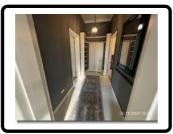

# **ENTRANCE\HALLWAY**

|   | DESCRIPTION                                                  | CONDITION                                            |
|---|--------------------------------------------------------------|------------------------------------------------------|
|   | DOOR                                                         |                                                      |
|   | Frame white wood                                             | Dusty                                                |
|   |                                                              | Some cobwebs                                         |
|   | Reinforced glass panel above door                            |                                                      |
|   | White plastic doorbell push                                  | Not working                                          |
|   | Door wooden panel painted green                              | Surface scratches, indentations and flaking of paint |
|   | Brass '1A'                                                   |                                                      |
|   | Brass knocker                                                |                                                      |
|   | Brass handle and letterbox                                   |                                                      |
| 1 | Brass ERA lock and finger plate                              | Tarnished and scratched                              |
| • | Two brass Chubb locks with cover                             |                                                      |
|   | White wood threshold                                         | Heavily chipped                                      |
|   | Rear of the frame painted white fixed by fire security chain | Light surface scratches                              |
|   | Magnetic contact to top                                      |                                                      |
|   | Chrome security chain                                        |                                                      |
|   | White metal London bar                                       |                                                      |
|   | Rear of the door painted white                               | Scuff marks and chips around lock                    |
|   |                                                              | Light surface scratches                              |
|   | Return of lock                                               | No cover for mortice                                 |
|   | Brass cover for letterbox                                    | No cover for spy glass                               |
|   | CEILING                                                      |                                                      |
| 2 | Painted white                                                |                                                      |
|   |                                                              |                                                      |

| 3  | FIXTURES                                                                                                                                                                                                                                                         |                                                                           |
|----|------------------------------------------------------------------------------------------------------------------------------------------------------------------------------------------------------------------------------------------------------------------|---------------------------------------------------------------------------|
| 3  | Coving painted white                                                                                                                                                                                                                                             |                                                                           |
| 4  | FIXED LIGHTING Two matching black pendant lights with long chains Glass shades Three bulbs to each                                                                                                                                                               | All working                                                               |
| 5  | WALLS Painted grey                                                                                                                                                                                                                                               |                                                                           |
| 6  | PIXTURES PIR detector White framed mirror Kidde smoke alarm British gas CO2 alarm White plastic picture hook Two white wood shelving units Honeywell room thermostat Large black framed rectangular mirror Two plastic panel for access one pin, black coat hook | Tested and working Tested and working Slightly loose                      |
| 7  | HEATING Two single radiators Caps intact                                                                                                                                                                                                                         |                                                                           |
| 8  | WOODWORK Skirting painted white                                                                                                                                                                                                                                  |                                                                           |
| 9  | FLOOR Exposed floorboards painted white  Coir mat at entrance Two grey patterned runners                                                                                                                                                                         | Surface scratches and chips consistent with age and use In used condition |
| 10 | CUPBOARD OFF Grey flush fitted door Grey handle Inside not decorated Houses: Electricity circuit breaker Cover intact                                                                                                                                            |                                                                           |