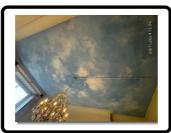

# **BEDROOM THREE**

|   | DESCRIPTION                                                                                                  | CONDITION                                                                  |
|---|--------------------------------------------------------------------------------------------------------------|----------------------------------------------------------------------------|
| 1 | DOOR Frame white wood White wood panelled door  Brass handle, finger plate and lock both                     | Surface scratches Heavy chips to outside edges To reverse flaking of paint |
|   | sides One brass hook to reverse                                                                              |                                                                            |
| 2 | CEILING Painted blue sky and clouds                                                                          |                                                                            |
| 3 | FIXTURES Coving painted white                                                                                |                                                                            |
| 4 | FIXED LIGHTING  Chandelier uplighter with curved arms  Working candle bulbs  Leaf pattern and glass droplets |                                                                            |
| 5 | WALLS Painted magnolia                                                                                       |                                                                            |
| 6 | FIXTURES  Velcro strip above wardrobe  Magnolia painted vent  Panic button  No key seen  One hook            |                                                                            |