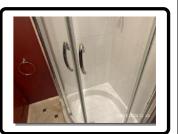

# **BATHROOM**

View 1 View 2 View 3 Toilet

Hand Basin Bath Tray Screen

|   | DESCRIPTION                                                                                            | CONDITION                     |
|---|--------------------------------------------------------------------------------------------------------|-------------------------------|
| 1 | DOOR Frame white wood White wood panelled door Brass handle and lock both sides To reverse chrome hook | Tarnished and scratched       |
| 2 | <b>CEILING</b> Painted white                                                                           | Flaking of paint by entrance  |
| 3 | FIXTURES White plastic vent                                                                            |                               |
| 4 | FIXED LIGHTING Four white inset downlighters Two circular wall mounted lights with obscure shade       | Working bulbs<br>Working bulb |

|    | Gas meter cupboard located behind bath in right corner                                                                   |                               |
|----|--------------------------------------------------------------------------------------------------------------------------|-------------------------------|
|    | TOILET                                                                                                                   |                               |
|    | White vitreous toilet                                                                                                    |                               |
| 12 | Enclosed cistern                                                                                                         |                               |
|    | White wood seat and riser                                                                                                | To be replaced                |
|    | Chrome and white ceramic flush                                                                                           |                               |
|    | HAND BASIN                                                                                                               |                               |
|    | White vitreous inset into black marble worktop                                                                           | White shaded marks throughout |
| 13 | Chrome waste and plug                                                                                                    |                               |
|    | Two chrome taps with white ceramic indicators                                                                            | White shaded marks under      |
|    | Chrome spout                                                                                                             |                               |
|    | ватн                                                                                                                     |                               |
|    | White vitreous                                                                                                           |                               |
|    | Chrome claw feet                                                                                                         |                               |
|    | Chrome waste                                                                                                             |                               |
|    | Chrome overflow                                                                                                          |                               |
| 14 | Attached chrome chain and plug                                                                                           |                               |
| 14 | Chrome mono bloc with attached chrome effect hose leading to chrome and white ceramic shower head mounted on chrome park |                               |
|    | Two chrome taps with white ceramic indicators                                                                            |                               |
|    | Chrome and white ceramic lever                                                                                           |                               |
|    | SHOWER                                                                                                                   |                               |
|    | Shower cubicle                                                                                                           |                               |
|    | Chrome bracket                                                                                                           |                               |
|    | Tempered glass panelling and sliding doors with chrome handles                                                           |                               |
| 15 | White vinyl shower tray                                                                                                  | Sealant good                  |
|    | Chrome waste                                                                                                             |                               |
|    | Chrome shower control with white ceramic and chrome lever and tap                                                        |                               |
|    | Chrome grill corner shelf                                                                                                |                               |
|    | Chrome static overhead shower                                                                                            |                               |
|    |                                                                                                                          | Worn at edges                 |