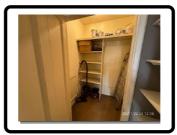

| 3  | FIXTURES                                                                                                                                                                                                                                                         |                                                                           |
|----|------------------------------------------------------------------------------------------------------------------------------------------------------------------------------------------------------------------------------------------------------------------|---------------------------------------------------------------------------|
| 3  | Coving painted white                                                                                                                                                                                                                                             |                                                                           |
| 4  | FIXED LIGHTING Two matching black pendant lights with long chains Glass shades Three bulbs to each                                                                                                                                                               | All working                                                               |
| 5  | WALLS Painted grey                                                                                                                                                                                                                                               |                                                                           |
| 6  | PIXTURES PIR detector White framed mirror Kidde smoke alarm British gas CO2 alarm White plastic picture hook Two white wood shelving units Honeywell room thermostat Large black framed rectangular mirror Two plastic panel for access one pin, black coat hook | Tested and working Tested and working Slightly loose                      |
| 7  | HEATING Two single radiators Caps intact                                                                                                                                                                                                                         |                                                                           |
| 8  | WOODWORK Skirting painted white                                                                                                                                                                                                                                  |                                                                           |
| 9  | FLOOR Exposed floorboards painted white  Coir mat at entrance Two grey patterned runners                                                                                                                                                                         | Surface scratches and chips consistent with age and use In used condition |
| 10 | CUPBOARD OFF Grey flush fitted door Grey handle Inside not decorated Houses: Electricity circuit breaker Cover intact                                                                                                                                            |                                                                           |

|    | Electricity motor                   |                         |
|----|-------------------------------------|-------------------------|
|    | Electricity meter                   |                         |
|    | ADT alarm panel                     |                         |
|    | Remote control on bracket           |                         |
|    | Further circular breaker at base    |                         |
|    | CUPBOARD TWO                        |                         |
|    | Frame white wood                    |                         |
|    | White wood panelled door            |                         |
|    | Brass handle, finger plate and lock |                         |
|    | Ceiling painted white               |                         |
|    | Pendant light                       | Working bulb            |
|    |                                     | Not shade               |
|    | Walls painted white                 | Rub and scuff marks     |
|    |                                     | Indentations throughout |
| 11 | White wood shelving unit            | Chips throughout        |
|    | Skirting painted white              | Chipped and scratched   |
|    | Single radiator                     |                         |
|    | Both caps intact                    |                         |
|    | Floor brown carpet                  | Light spot marks        |
|    | Contents;                           |                         |
|    | Henry vacuum and attachments        |                         |
|    | Aluminium stepladder                | In used condition       |
|    | Several paint pots                  |                         |
|    | Grey bucket                         |                         |