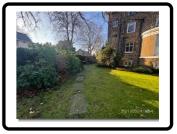

#### **GARDEN**

|   | DESCRIPTION                  | CONDITION                                              |
|---|------------------------------|--------------------------------------------------------|
| 1 | Wooden gate                  | Weathered and marked consistent with age               |
| 2 | Wooden double gate           | Weathered and marked consistent with age               |
| 3 | Concrete hardstanding        | Weathered throughout Algae Heavily cracked in places   |
| 4 | Outside tap with yellow hose |                                                        |
| 5 | Lawn area                    | Neatly cut Patchy Several weeds seen Light leaf debris |
| 6 | Shrubs and plants            | In seasonal condition                                  |
| 7 | Concrete stepping stones     | Weathered and cracked                                  |
| 8 | Brick built outbuilding      | No access                                              |