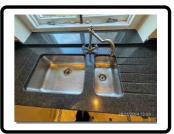

|    | Two shelves                                        |                           |
|----|----------------------------------------------------|---------------------------|
|    | Narrow single cupboard                             |                           |
|    | Two shelves                                        |                           |
|    | Boiler cupboard:                                   |                           |
|    | Boiler                                             |                           |
|    | CO2 alarm fitted to left side panel                |                           |
|    | White casing                                       |                           |
|    | Double cupboard                                    |                           |
|    | Two shelves                                        |                           |
|    | Narrow single cupboard                             |                           |
|    | Two shelves below                                  |                           |
|    | Two pull out drawers                               |                           |
|    | Narrow single cupboard                             | Dusty                     |
|    | Two shelves                                        |                           |
|    | Below, two pull out drawers                        |                           |
|    | Double cupboard above fridge freezer               |                           |
|    | WORK SURFACE -                                     |                           |
| 13 | Black speckled granite with matching splashback    |                           |
|    | Integrated drainer                                 |                           |
|    | SINK -                                             |                           |
|    | One and half bowl sink                             | Surface scratches to bowl |
|    | Full bowl with chrome waste                        |                           |
|    | Chrome overflow                                    |                           |
| 14 | Half bowl                                          |                           |
|    | Chrome waste and waste protector                   |                           |
|    | Circular overflow                                  |                           |
|    | Chrome mono bloc tap with white ceramic indicators |                           |

# **APPLIANCES**

Extractor Hob Oven Fridge

Freezer Washing Machine Dishwasher Boiler

|   | DESCRIPTION                                                                                                | CONDITION                         |
|---|------------------------------------------------------------------------------------------------------------|-----------------------------------|
| 1 | EXTRACTOR - No brand name                                                                                  | Fan working<br>Both bulbs working |
| 2 | GAS HOB – Gas hob Stoves Tempered glass safety lid                                                         |                                   |
| 3 | HOB – Black surround Four gas burners Two black pan stands All control dials intact                        |                                   |
| 4 | OVEN AND GRILL – Tempered glass viewing windows with chrome handle Inside grill; Grill pan and chrome rack |                                   |