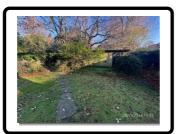

#### **GARDEN**

|   | DESCRIPTION                  | CONDITION                                              |
|---|------------------------------|--------------------------------------------------------|
| 1 | Wooden gate                  | Weathered and marked consistent with age               |
| 2 | Wooden double gate           | Weathered and marked consistent with age               |
| 3 | Concrete hardstanding        | Weathered throughout Algae Heavily cracked in places   |
| 4 | Outside tap with yellow hose |                                                        |
| 5 | Lawn area                    | Neatly cut Patchy Several weeds seen Light leaf debris |
| 6 | Shrubs and plants            | In seasonal condition                                  |
| 7 | Concrete stepping stones     | Weathered and cracked                                  |
| 8 | Brick built outbuilding      | No access                                              |