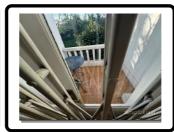

# **BEDROOM ONE (LEFT OF ENTRANCE)**

|   | DESCRIPTION                                                                                                                                                               | CONDITION                     |
|---|---------------------------------------------------------------------------------------------------------------------------------------------------------------------------|-------------------------------|
| 1 | DOOR Frame white wood White wood doors with obscure glass panes White handle to front Black to reverse                                                                    |                               |
| 2 | CEILING Painted white                                                                                                                                                     |                               |
| 3 | FIXTURES Coving painted white                                                                                                                                             |                               |
| 4 | FIXED LIGHTING  Chandelier uplighter with curved arms and glass droplets                                                                                                  | All five candle bulbs working |
| 5 | WALLS Painted white                                                                                                                                                       |                               |
| 6 | FIXTURES Two black metal cleats Two arched alcoves Each with three tempered glass shelves Chrome halogen inset light to top with working bulbs Ornate white framed mirror |                               |
| 7 | WINDOWS CURTAINS & BLINDS Door to terrace                                                                                                                                 |                               |

|    | Light wood panels with clear glass panels            |                                              |
|----|------------------------------------------------------|----------------------------------------------|
|    | Right door with brass handles, finger plate and lock | Lightly scratched                            |
|    | Two white metal security gates with chrome locks     |                                              |
|    | Terrace beyond                                       |                                              |
|    | Walls painted white                                  | Weathered throughout                         |
|    |                                                      | Flaking of paint                             |
|    | Fixed glass panels                                   |                                              |
|    | Obscure glass panel                                  | Lightly weathered                            |
|    | Terracotta tiles to floor                            | Marks consistent with age                    |
|    | Black circular metal table with two                  | Weathered                                    |
|    | matching chairs                                      |                                              |
|    | Black curtain rail with matching finials             | No curtains                                  |
| 8  | HEATING                                              |                                              |
| 3  | Radiator behind wooden panel                         |                                              |
| 9  | FLOOR                                                |                                              |
| 7  | Fitted beige carpet                                  |                                              |
|    | CUPBOARDS                                            |                                              |
|    | Two double cupboards with black handles              |                                              |
|    | Inside;                                              |                                              |
|    | One shelf to each                                    |                                              |
| 10 |                                                      |                                              |
|    | Chrome key                                           |                                              |
|    | Two chrome bleed keys                                |                                              |
|    | Exposed floorboards painted white                    | Marks throughout consistent with age and use |
|    | Large beige rug                                      |                                              |
| 11 | SOCKETS & SWITCHES                                   |                                              |
|    | All white plastic                                    |                                              |