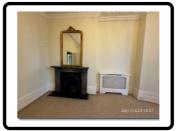

|    | Cords intact                                                             |                                                                             |
|----|--------------------------------------------------------------------------|-----------------------------------------------------------------------------|
|    | White wood bi-fold shutters with white metal securely bar and brass lock |                                                                             |
|    | HEATING                                                                  |                                                                             |
| 8  | Two radiators behind white wood lattice panels                           |                                                                             |
| •  | WOODWORK                                                                 |                                                                             |
| 9  | Skirting painted white                                                   |                                                                             |
|    | FLOOR                                                                    |                                                                             |
| 10 | Fitted beige carpet                                                      | Light wear to main traffic area. Some light ruffling and minor indentations |
|    | FIREPLACE                                                                |                                                                             |
| 11 | Brown mottled marble surround and mantle                                 |                                                                             |
|    | Cast iron insert and grate                                               | In used condition                                                           |
|    | Black stone hearth                                                       | Light marks                                                                 |
|    | FREESTANDING FURNITURE                                                   |                                                                             |
| 12 | White triple sofa                                                        | Light stains to cushions and arms                                           |
|    |                                                                          |                                                                             |
| 13 | SOCKETS & SWITCHES                                                       |                                                                             |
| 13 | All white plastic                                                        |                                                                             |